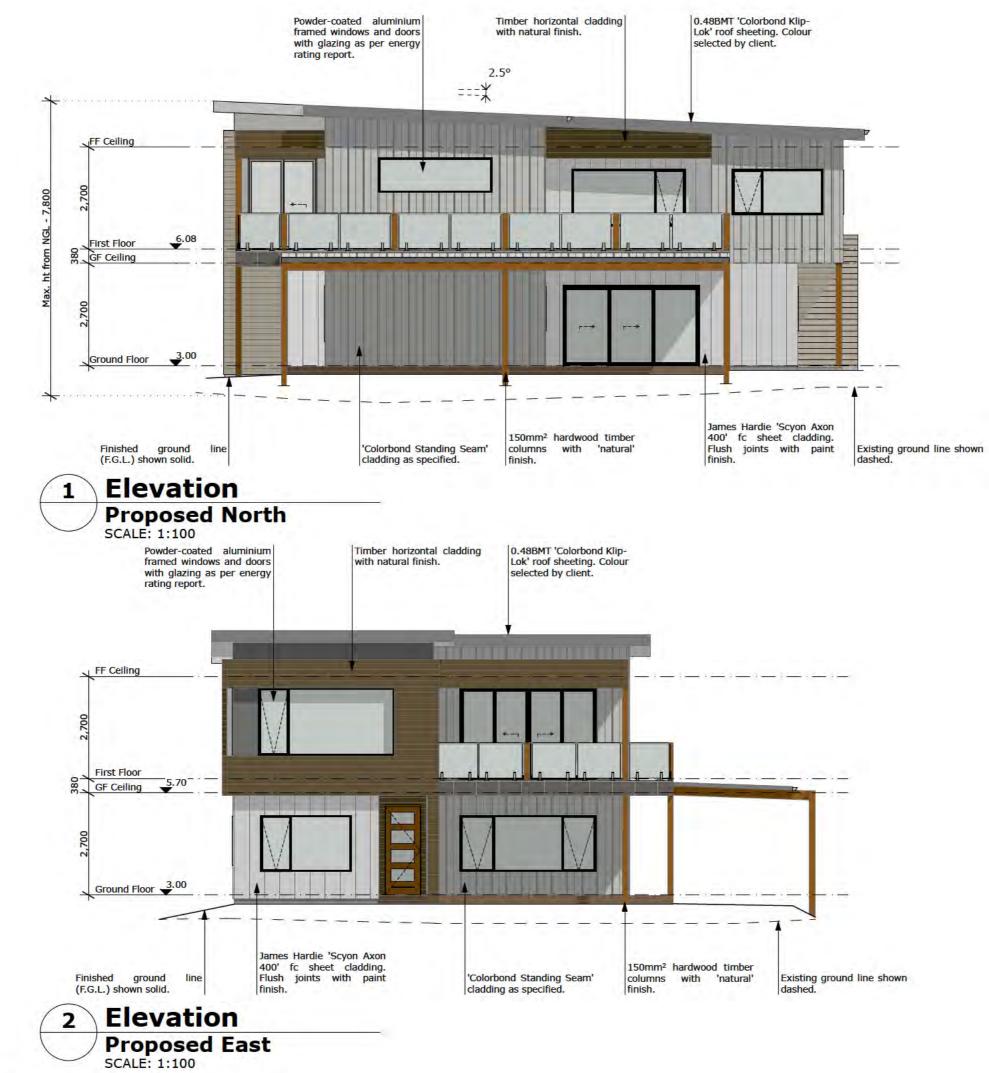

### Copyright

Seabreeze Design The creative building designers Scott McFarlane RBP No: DP-AD 37874 Seabreeze Design 'Seabreeze Studio', 45a Ferguson PO Box 1026, Portland, Vic 3305 s Rd, Allestre p: (03) 5529 2008 e: info@seabreeze.design w: https://www.facebook. dient Proposed Residence 9 Matheson Street Bolwarra project number drawn by S. McFarlane 23032 checked Planning drawing nam **Residence Elevations** 4 Ø drawing numbe A3.01 rev scale As shown@A3 print date 20/03/2024 A