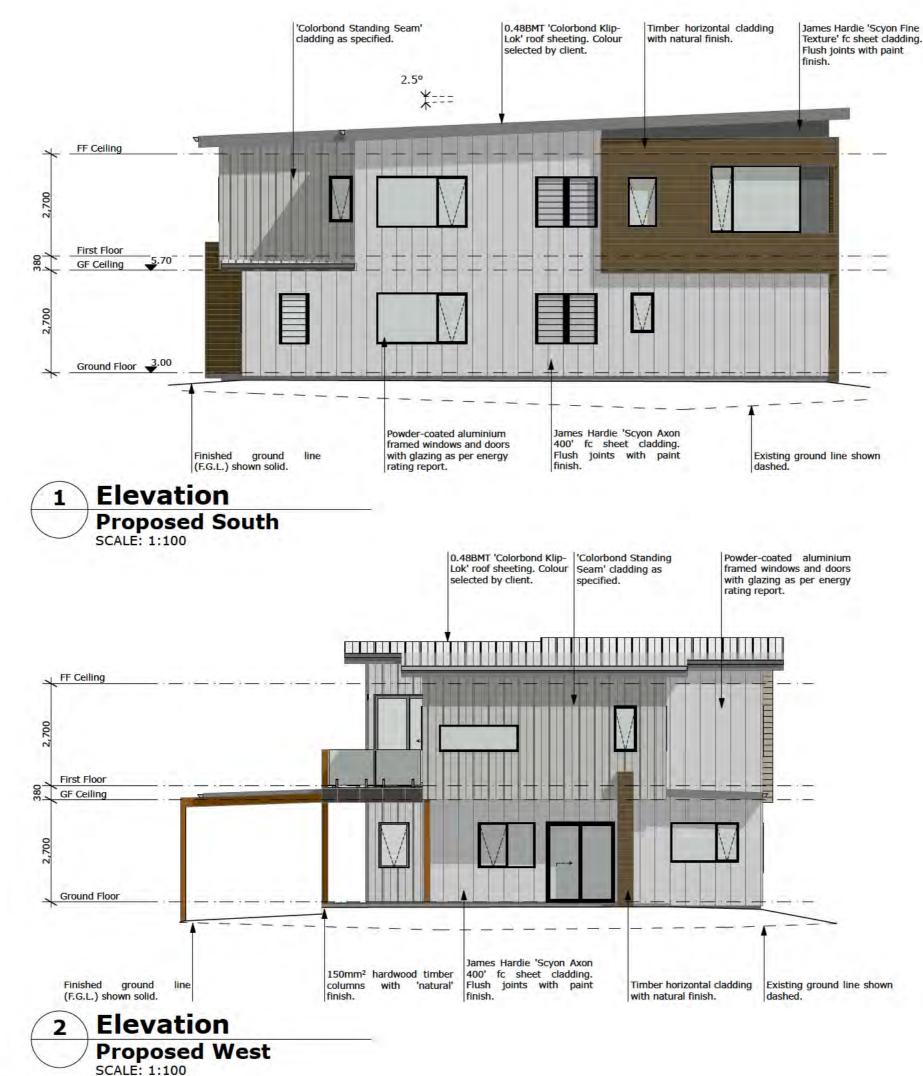

### Copyright

Seabreeze Design The creative building designers Scott McFarlane RBP No: DP-AD 37874 Seabreeze Design 'Seabreeze Studio', 45a Ferguson PO Box 1026, Portland, Vic 3305 Rd, Allestre p: (03) 5529 2008 e: info@seabreeze.design w: https://www.facebook Proposed Residence 9 Matheson Street Bolwarra project number drawn by S. McFarlane 23032 checked Planning drawing nam **Residence Elevations** 4 Ø drawing numbe A3.02 rev scale As shown@A3 print date 20/03/2024 A