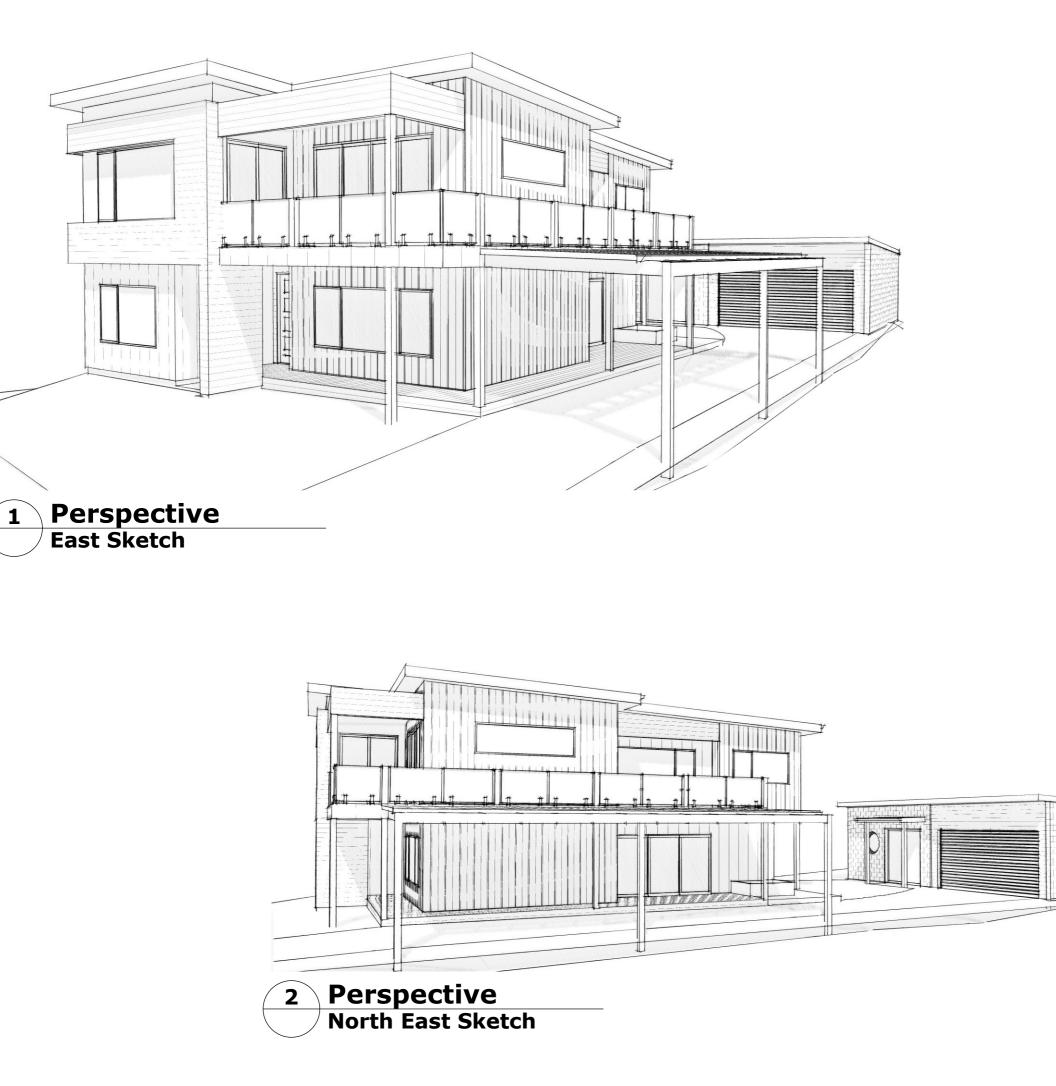

project Proposed Residence 9 Matheson Street Bolwarra

project number
23032

issue Planning drawing name Perspectives

drawing number A7.01 scale As shown@A3 drawn by S. McFarlane checked

rev A

4