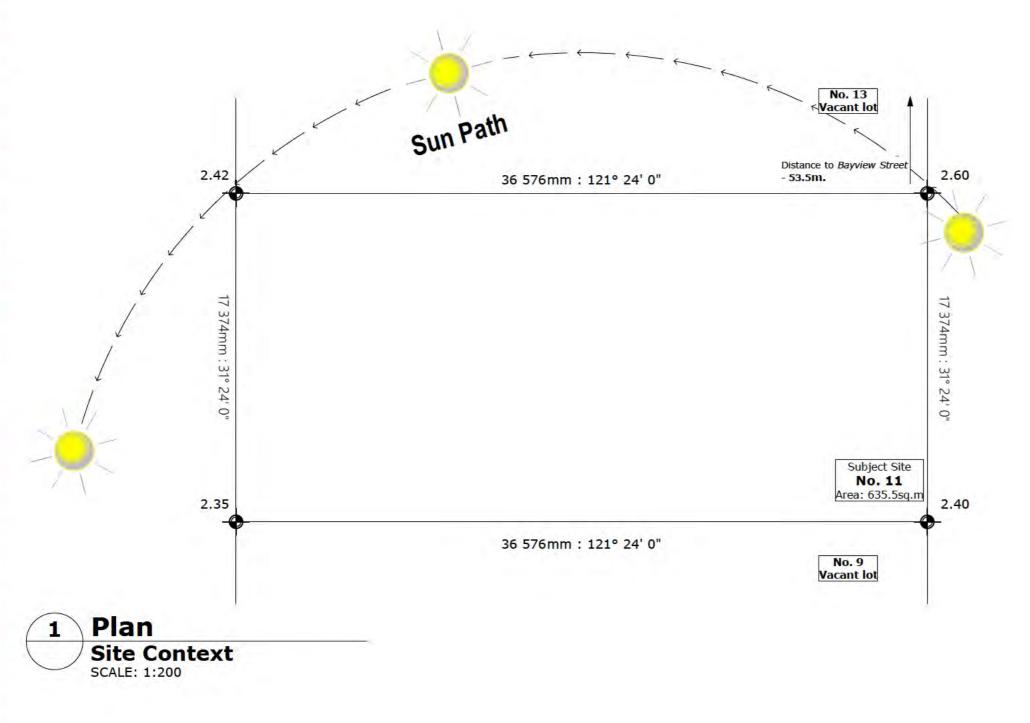

S

0

2

÷

Ū

Σ

Seabreeze Design Scott McFarlane RBP No: DP-AD 37874 Seabreeze Design Scabreeze Studio', 45a Ferguson PO Box 1026, Portland, Vic 3305 p: (103) 5529 2008 e: info@seabreeze.design w: https://www.facebook.com/se Rd, All dient Proposed Residence 9 Matheson Street Bolwarra project number drawn by S. McFarlane 23032 checked issue Planning drawing name Existing Site Plan 4 Ø drawing numbe A1.01 rev print date 20/03/2024 scale As shown@A3 A