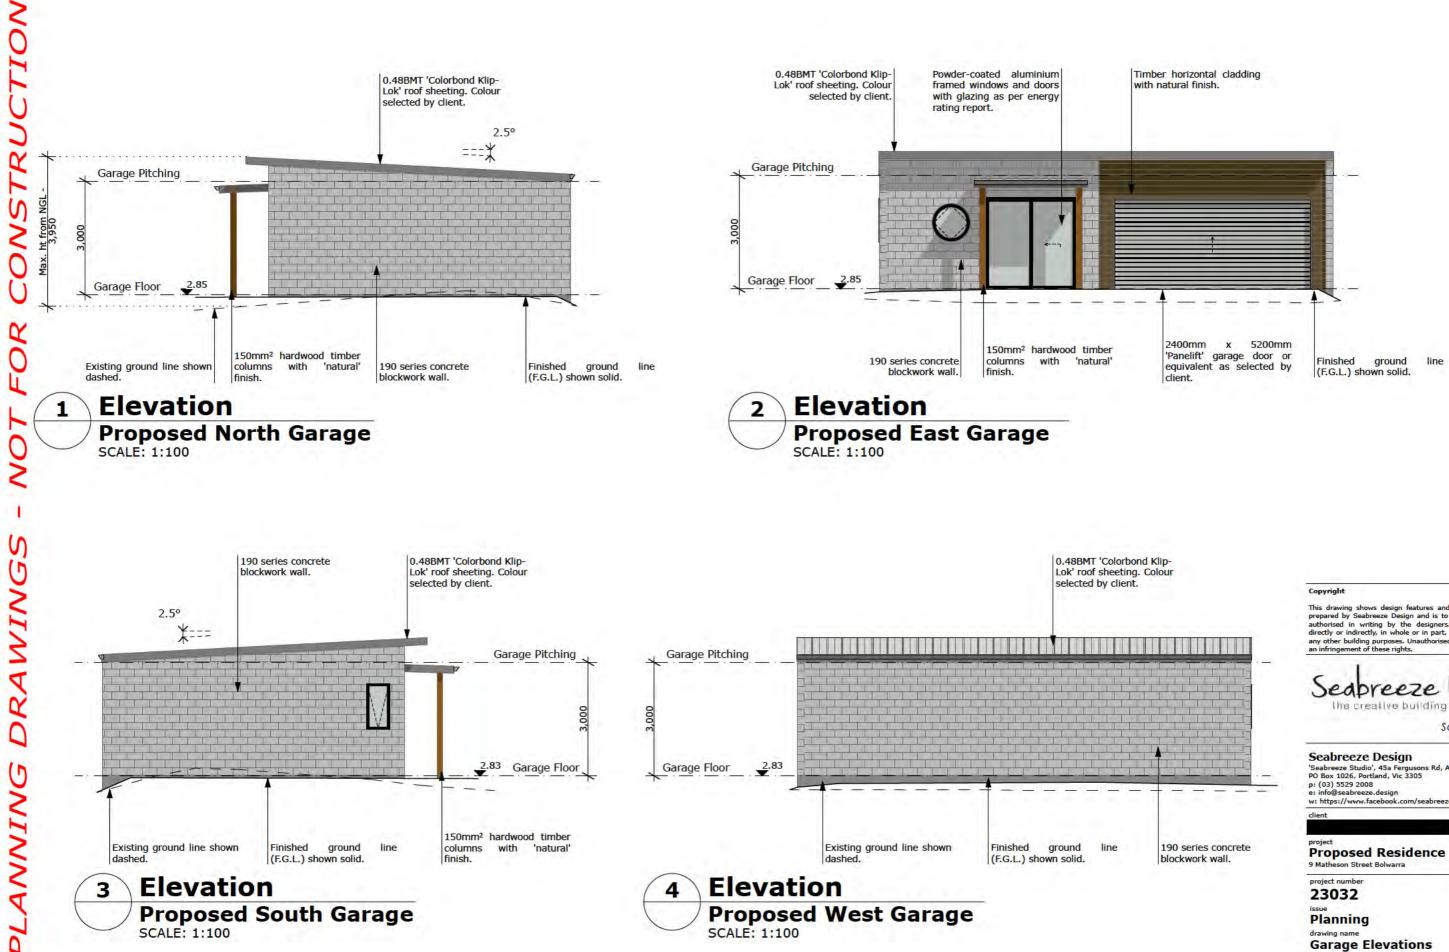

Seabreeze Design The creative building designers Scott McFarlane RBP No: DP-AD 37874 Rd. Alle drawn by S. McFarland checked

drawing numbe A3.03 scale As shown@A3

print date 20/03/2024 4 Ø

rev

A