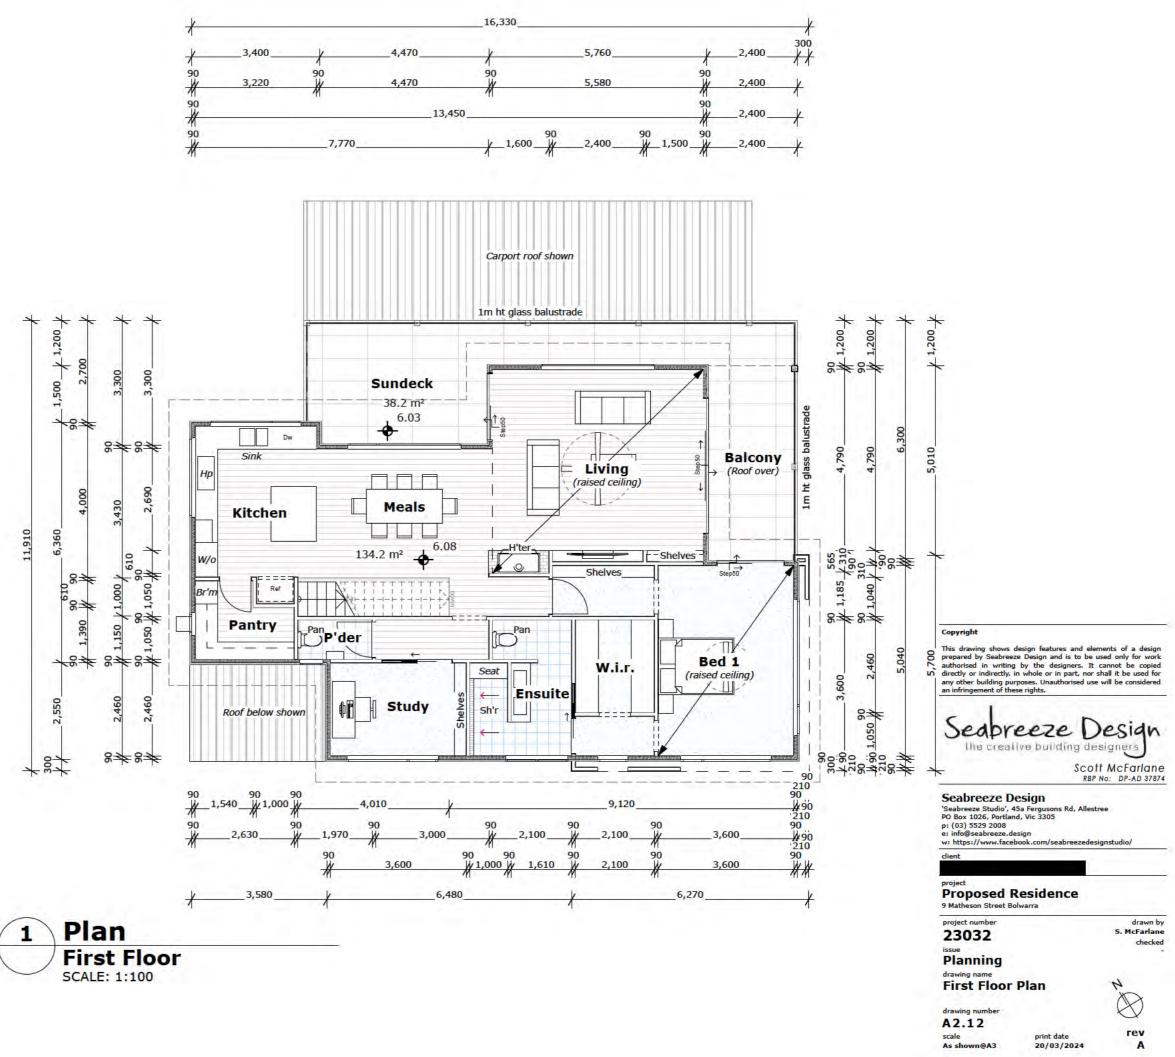

Seabreeze Design

print date **20/03/2024** 

Scott McFarlane RBP No: DP-AD 37874

Seabreeze Design 'Seabreeze Studio', 45a Fergusons Rd, Allestree PO Box 1026, Portland, Vic 3305 p: (03) 5529 2008 e: info@seabreeze.design w: https://www.facebook.com/seabreezedesignstudio/

project Proposed Residence 9 Matheson Street Bolwarra

project number
23032

issue Planning drawing name Perspectives

drawing number A7.01 scale As shown@A3 drawn by S. McFarlane checked

rev A

4