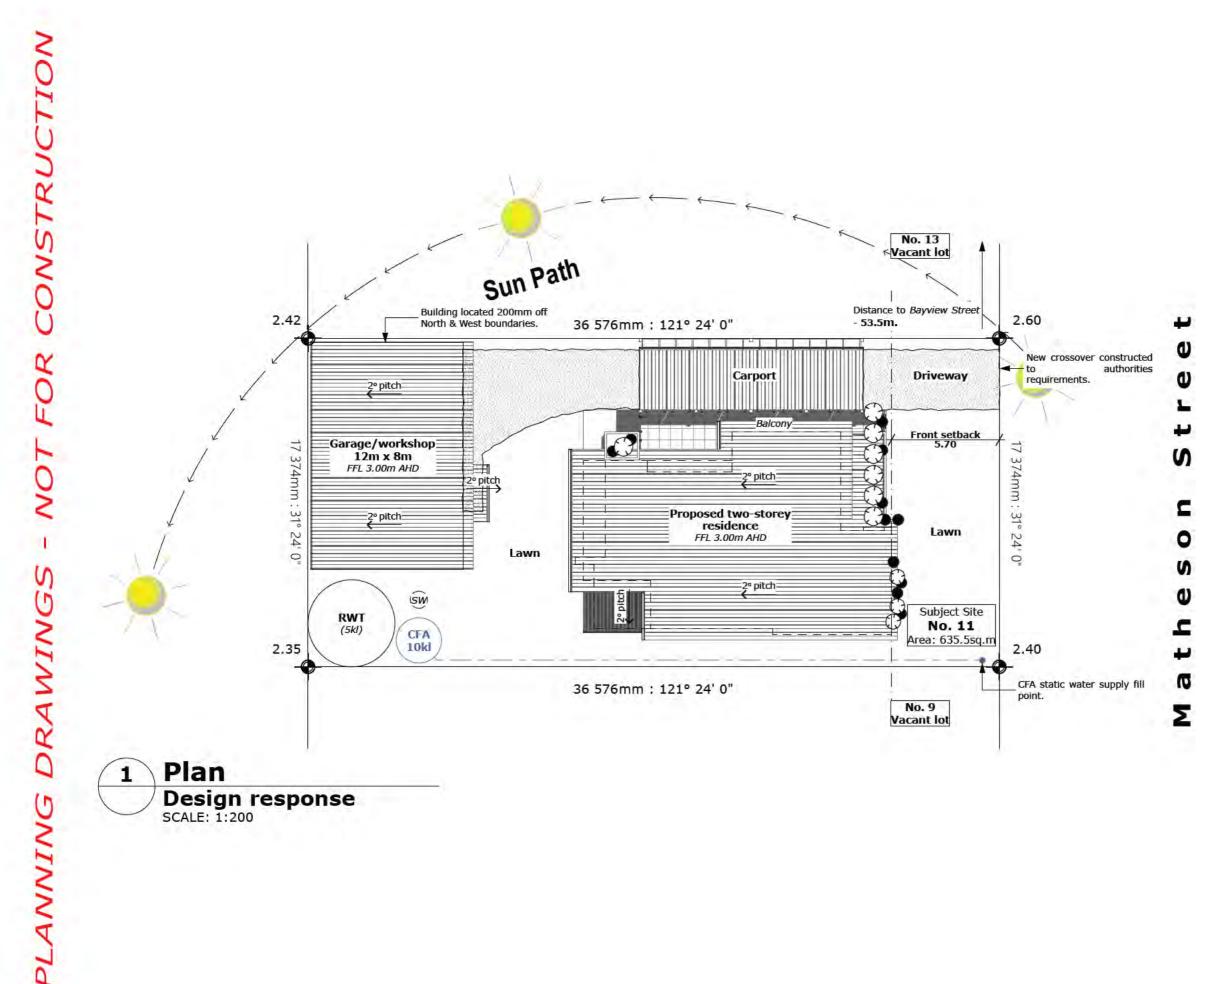

### Copyright

Seabreeze Design Scott McFarlane RBP No: DP-AD 37874 Seabreeze Design 'Seabreeze Studio', 45a Ferguson PO Box 1026, Portland, Vic 3305 Rd, Allestre p: (03) 5529 2008 e: info@seabreeze.design w: https://www.facebo client Proposed Residence 9 Matheson Street Bolwarra project number drawn by 23032 S. McFarlane checked Planning drawing name **Proposed Site Plan** 4 Ø drawing numbe A1.02 rev scale As shown@A3 print date 20/03/2024 Α