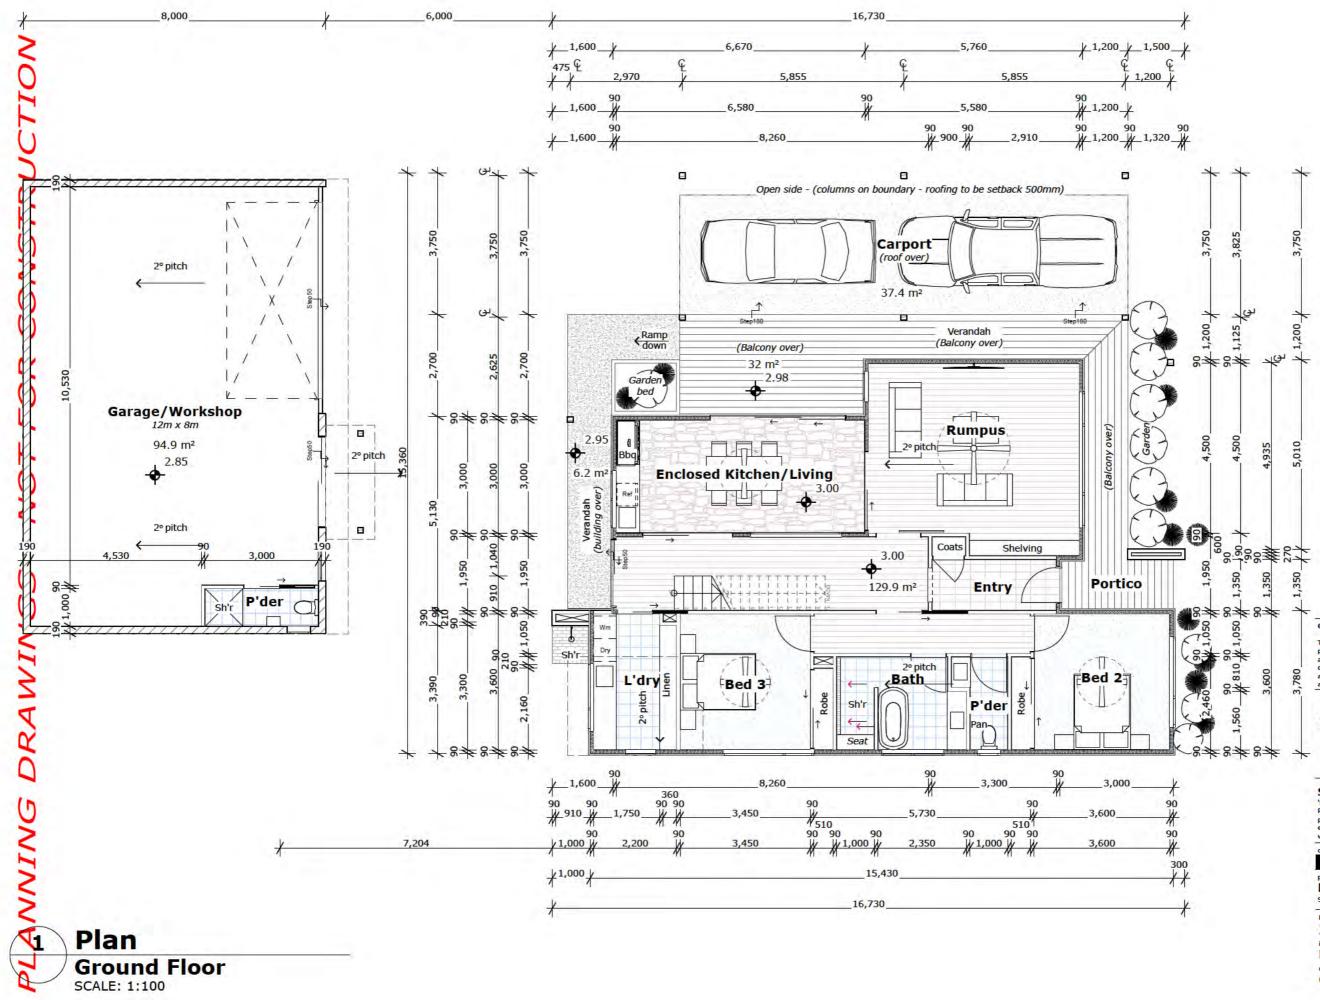

w: https://www.facebook.com/seabreezedesignstudic

print date 20/03/2024

project **Proposed Residence** 9 Matheson Street Bolwarra

project number 23032

issue Planning drawing name Ground Floor Plan

drawing number A2.11 scale As shown@A3 drawn by S. McFarlane checked

Scott McFarlane RBP No: DP-AD 37874

4

Ø rev A

CONSTRUCTION OR L C 2 DRAWINGS ANNING 0

Document Set ID: 3164043 Version: 1, Version Date: 04/04/2024