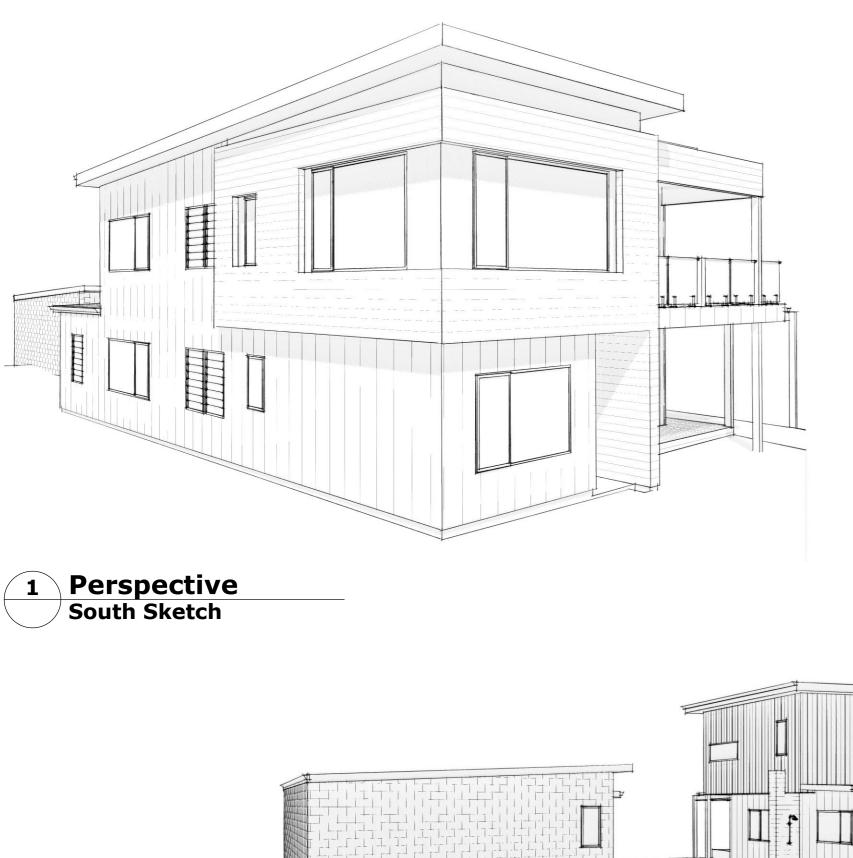

project Proposed Residence 9 Matheson Street Bolwarra

project number
23032

issue Planning drawing name Perspectives

drawing number A7.01 scale As shown@A3 drawn by S. McFarlane checked

rev A

4

Proposed Residence 9 Matheson Street Bolwarra

project number 23032 issue Planning drawing name

Perspectives

drawing number A7.02 scale As shown@A3 drawn by S. McFarlane checked

 $\bigotimes$ rev Α

4