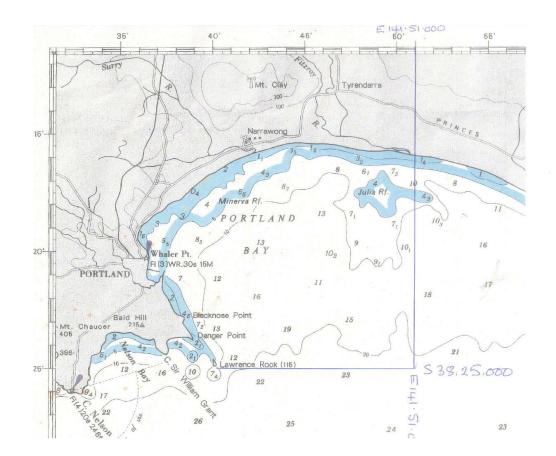

#### Venue

Entrants in the competition will leave from the Portland Harbour no earlier than 6.00am. Boundaries

- Line South from Fitzroy River Mouth or E:141.51 000
- Southern Point Lawrence Rock or Lat S38.25.00