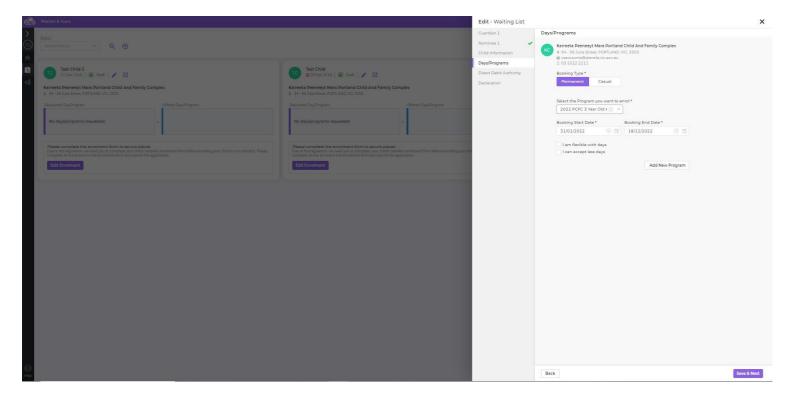

5- Ensure you select the program you would like to enrol in and put in the correct start date being 30 January – end date 17 December 2023 as it wont put bookings in without this. Please refer to the Facebook post for days and times. Families who attend Kathleen Millikan Centre can put any day from Mon-Fri. All families need to ensure they click the correct Session/Program – 2023 3-Year-Old Kinder or 2023 4-Year-Old Kinder. Click save until you have completed all details.