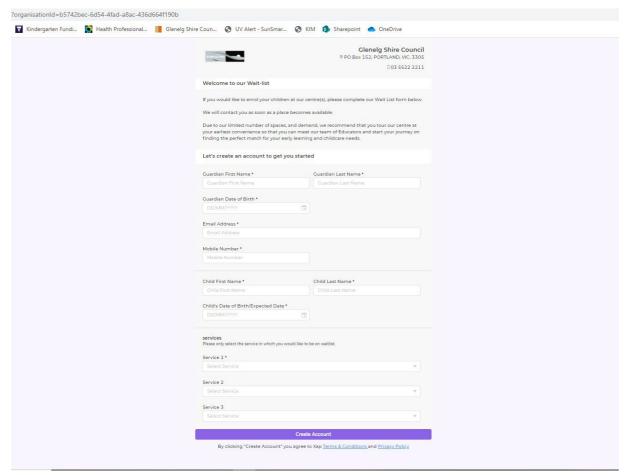

## How to enrol - Kindergarten Programs

- 1- Click the link- <a href="https://www.xap.rocks/waiting-list?organisationId=b5742bec-6d54-4fad-a8ac-436d664f190b">https://www.xap.rocks/waiting-list?organisationId=b5742bec-6d54-4fad-a8ac-436d664f190b</a>
- 2- The page will appear like the below, complete all the details and click create account. You will then need to check your emails and set up your account (check your junk folder as well)