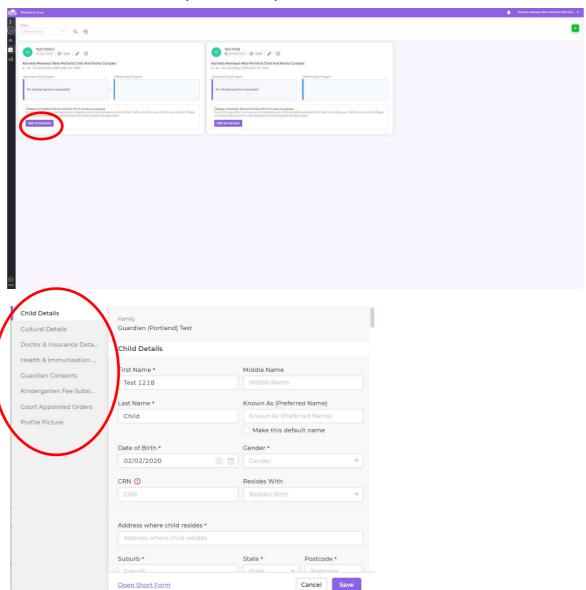

3- You will now need to log back into XAP. Use this link - <a href="https://id.xap.rocks/Account/Login">https://id.xap.rocks/Account/Login</a>

4- The below screen will appear. You must hit the waitlist button to complete your enrolment. Click edit enrolment and go through all the tabs and ensure they all have a green tick next to them (this means they are complete, and you can proceed). The enrolment will not be allocated unless all required information is completed and uploaded.