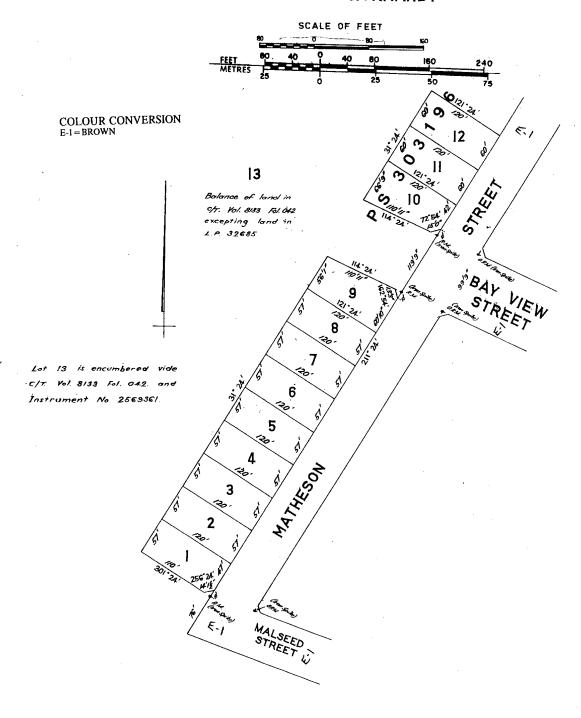

#### LAND DESCRIPTION

Lot 6 on Plan of Subdivision 076251. PARENT TITLE Volume 08133 Folio 042 Created by instrument LP076251 28/04/1967

### DIAGRAM LOCATION

SEE LP076251 FOR FURTHER DETAILS AND BOUNDARIES

## ACTIVITY IN THE LAST 125 DAYS

NIL

-----END OF REGISTER SEARCH STATEMENT-----

Additional information: (not part of the Register Search Statement)

Street Address: 9 MATHESON STREET BOLWARRA VIC 3305

# PLAN OF SUBDIVISION OF PARTS OF CROWN ALLOTMENTS 20 & 21 PARISH OF BOLWARRA COUNTY OF NORMANBY

Delivered by LANDATA®, timestamp 27/10/2023 11:15 Page 2 of 2

| CERTIFICATE OF TITLE V. 8/33 F. 042   |
|---------------------------------------|
| LODGED BY NICOL SILVESTER 2 CO.       |
| DATE 30 12 66                         |
| DECLARED BY A. O. WILLIAMS 2:11:66    |
| CONSENT OF COUNCIL SHIRE OF           |
| PORTLAND                              |
| 9 /2 66                               |
| PLAN APPROVED DATE 30:3:67 TIME 12:07 |

THE LAND COLOURED BROWN IS APPROPRIATED OR SET APART FOR EASEMENTS OF WAY.

PARCELS INDEX BOL WARRA

LOT 13 IS ENCUMBERED VIDE CITUR8133 F. 042 AND INSTRUMENT 2569361

STREET NAME AMENDED
FROM DUTTON ST TO MALSEED ST CORR.
VIDE CAZ. 1971 PAGE 1129