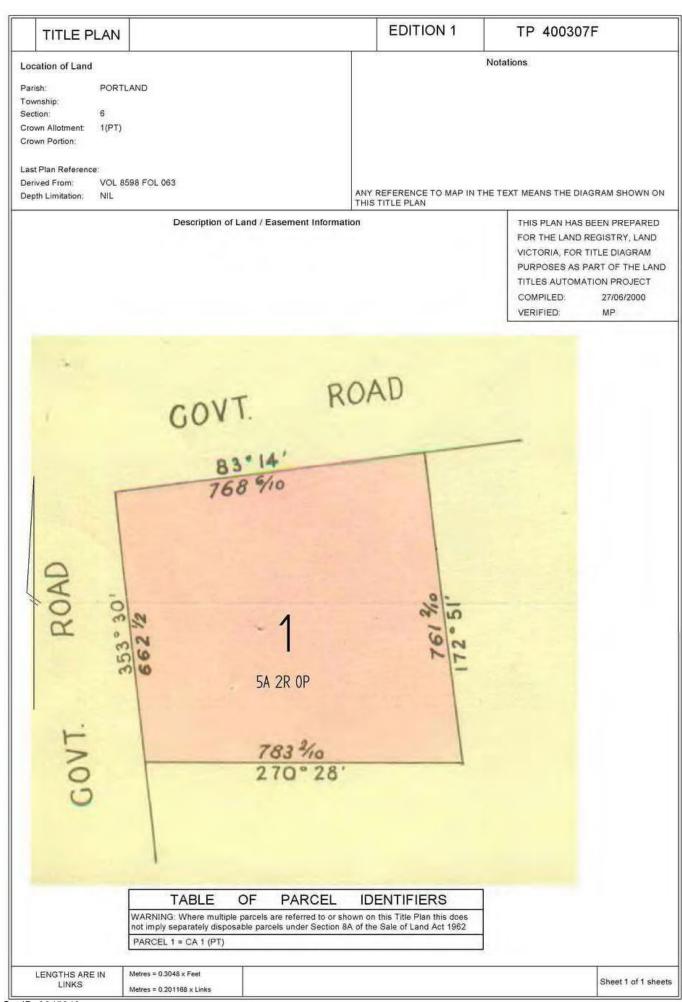

#### LAND DESCRIPTION

Lot 1 on Title Plan 400307F (formerly known as part of Crown Allotment 1 Section 6 Parish of Portland).

#### DIAGRAM LOCATION

SEE TP400307F FOR FURTHER DETAILS AND BOUNDARIES