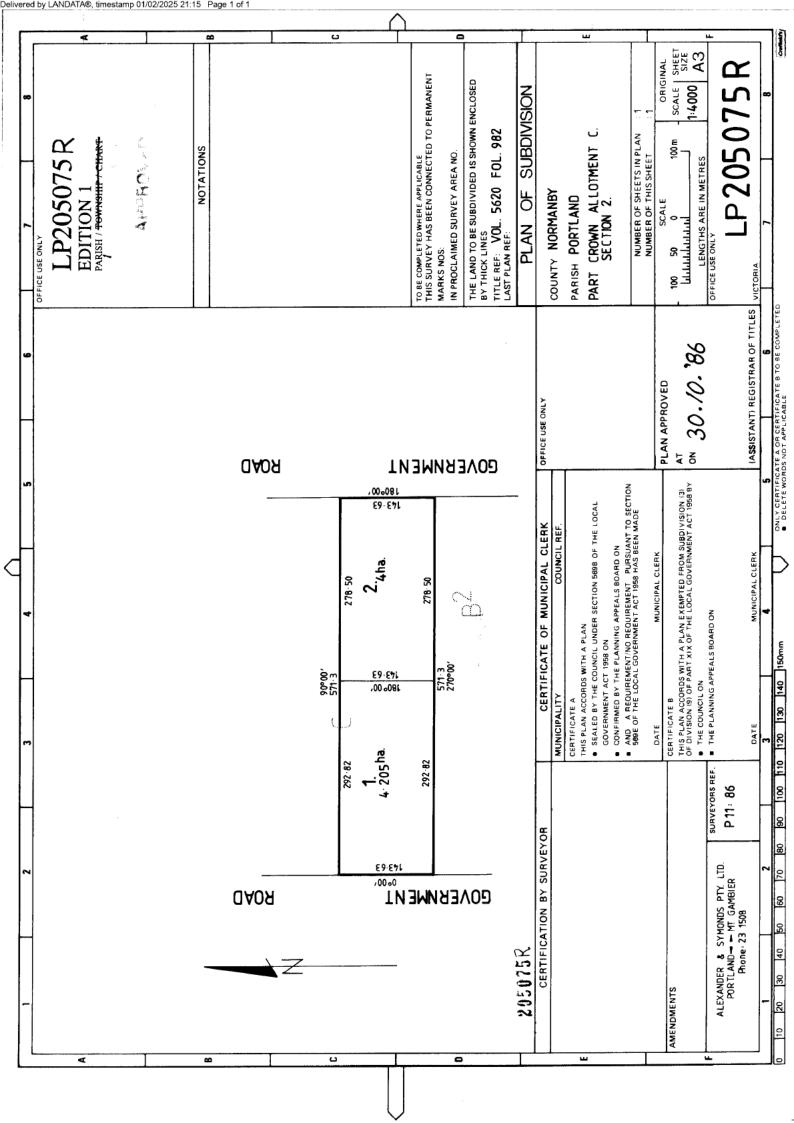

#### LAND DESCRIPTION

Lot 2 on Plan of Subdivision 205075R. PARENT TITLE Volume 05620 Folio 982 Created by instrument

#### DIAGRAM LOCATION

SEE LP205075R FOR FURTHER DETAILS AND BOUNDARIES

## **Imaged Document Cover Sheet**

The document following this cover sheet is an imaged document supplied by LANDATA®, Secure Electronic Registries Victoria.

| Document Type                | Plan             |
|------------------------------|------------------|
| Document Identification      | LP205075R        |
| Number of Pages              | 1                |
| (excluding this cover sheet) |                  |
| Document Assembled           | 01/02/2025 21:15 |