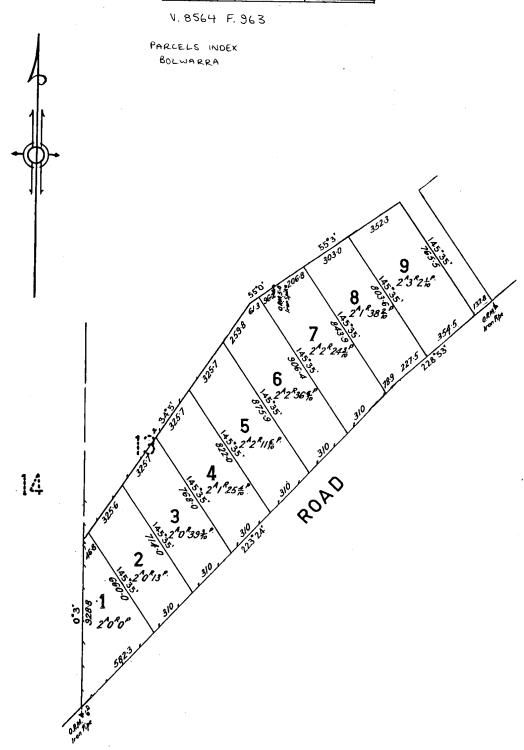

#### LAND DESCRIPTION

Lot 8 on Plan of Subdivision 069557. PARENT TITLE Volume 08564 Folio 963 Created by instrument LP069557 27/09/1965

#### DIAGRAM LOCATION

SEE LP069557 FOR FURTHER DETAILS AND BOUNDARIES

# PLAN OF SUBDIVISION OF PART OF CROWN ALLOTMENT 13

## PARISH OF BOLWARRA

COUNTY OF NORMANBY