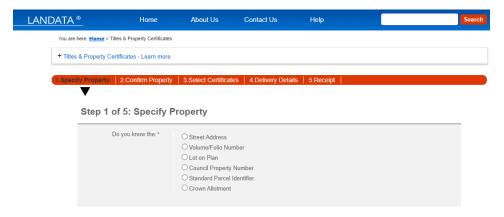

**Step 1.** Specify the property by entering the Volume / Folio Number or one of the following property identifiers and enter the relevant property details:

(Note: if you enter the Volume / Folio number of the property you will not incur an additional Land Index search fee of \$7.52).