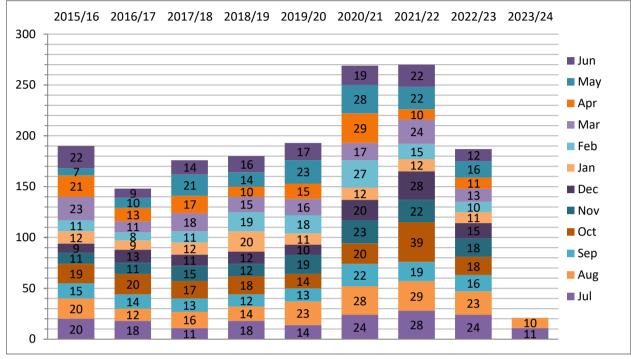

| COST OF WORKS            | \$1,794,797.00 | \$2,102,000.00 |      |     |     |     |     |     |     |     |     |      | \$ 3,896,797.00 |

Notes:

1. Number of Vicsmart and normal applications received each month.

2.92% of all applications for the recent month decided within the statutory timeframe.

3. Number of Applications currently active

4. The number of recorded planning enquiries received each month

5. Number of extension of time/secondary consent decisions processed each month.

6. Number of Land Information Certificates that the Planning Unit responds to .

7. Number of land use planning enforcement matters received.

8. Cost of Works of Issued Permits.



## STATUTORY PLANNING COMPARISON FINANCIAL YEAR TO DATE

## July 2015 - June 2024 Total Received Applications



## July 2015 - June 2024 Total Issued Permits





| VCAT APPEALS & OUTCOMES JULY 2023 TO JUNE 2024                                                              |        |                    |                                                             |                      |                  |               |                |  |  |  |  |
|-------------------------------------------------------------------------------------------------------------|--------|--------------------|-------------------------------------------------------------|----------------------|------------------|---------------|----------------|--|--|--|--|
| Date/Time of Hearing Apple                                                                                  |        | Property           | Proposal