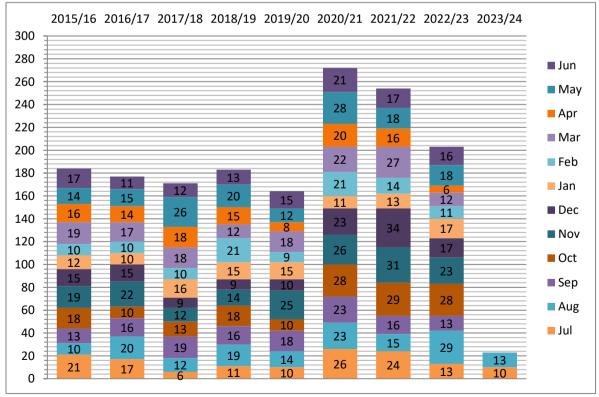

## July 2015 - June 2024 Total Issued Permits

| VCAT APPEALS & OUTCOMES JULY 2023 TO JUNE 2024                                                              |        |                    |                                                             |                      |                  |               |                |  |  |  |  |
|-------------------------------------------------------------------------------------------------------------|--------|--------------------|-------------------------------------------------------------|----------------------|------------------|---------------|----------------|--|--|--|--|
| Date/Time of Hearing Apple                                                                                  |        | Property           | Proposal                                                    | Officer              | Council Decision | VCAT Decision | Council Action |  |  |  |  |
| Practice Day Hearing 20 October 2023<br>Compulsory conference 16 January 2024<br>Hearing 20 & 21 March 2024 | P22154 | East St, Narrawong | To create easement across 18 lots - right of<br>carriageway | Christopher Hodgetts | NOD              |               |                |  |  |  |  |
|                                                                                                             |        |                    |                                                             |                      |                  |               |                |  |  |  |  |
|                                                                                                             |        |                    |                                                             |                      |                  |               |                |  |  |  |  |