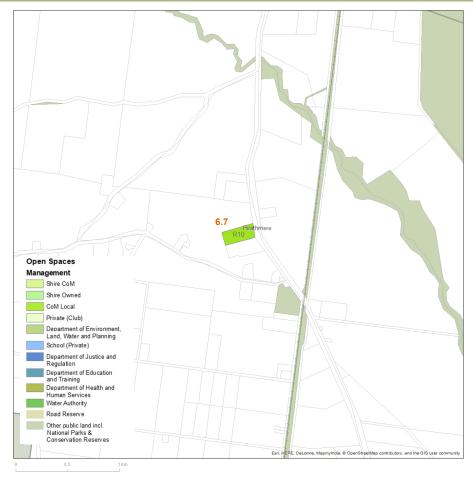

mprising open space suitable for active and passive recreation.

The Recreation Reserve includes football/cricket oval, tennis and netball courts, several clubrooms and ancillary built structures plus public toilets and play equipment.

The general condition and functionality of the Recreation Reserve is considered to be reasonable generally, with the exception of the play equipment, which is in need of upgrade.

Narrawong Flora Reserve is located close by.

With a total of 4.06ha of open space available for passive and active recreation, provision at 17.13ha per thousand people compares well with industry benchmarks.

No footpath network exists as such, with the majority of residents residing on rural properties some distance from the reserve.

# HEATHMERE

# PROPOSED OPEN SPACE NETWORK











# PRECINCT SPECIFIC ACTIONS

| Key Strategy / Action                                                                                                                                                                                                                            | Lead Partners |
|--------------------------------------------------------------------------------------------------------------------------------------------------------------------------------------------------------------------------------------------------|---------------|
| <b>6.7</b> Undertake progressive maintenance/upgrades to open space infrastructure in R10 Heathmere Recreation Reserve, including play equipment, in line with GSC Open Space Infrastructure Development Standards and GSC Open Space Guideli