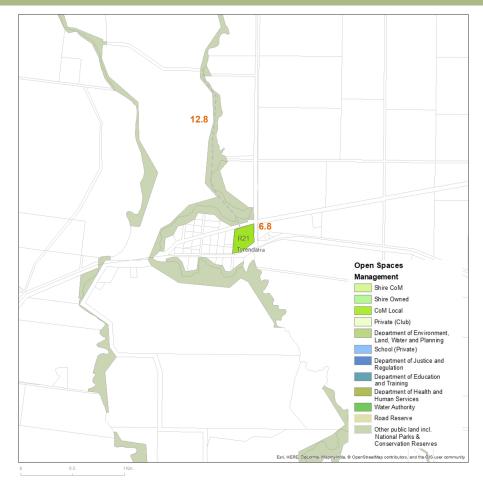

le compares well with industry benchmarks.

No footpath network exists as such, with the majority of residents residing on rural properties some distance from the reserve.

The Recreation Reserve provides a range of facilities suited to a range of active and passive recreation activities.

Consultation feedback identifies that Tyrendarra Recreation Reserve is very well used for sporting and community events. The sport surfaces (courts and oval) are in good condition and the club rooms function well. The sports clubs are generally strong and the Tyrendarra Show has great numbers and is a key event for the region.

There are current plans for a trail linking Tyrendarra Recreation Reserve/Township with the Indigenous Protected Area.

# PRECINCT J

# TYRENDARRA

# PROPOSED OPEN SPACE NETWORK











# PRECINCT SPECIFIC ACTIONS

| Key Strategy / Action                                                                                                                                                                                                                                                                                                                         | Lead Partners                                  |
|-----------------------------------------------------------------------------------------------------------------------------------------------------------------------------------------------------------------------------------------------------------------------------------------------------------------------------------------------|-------------------------------------