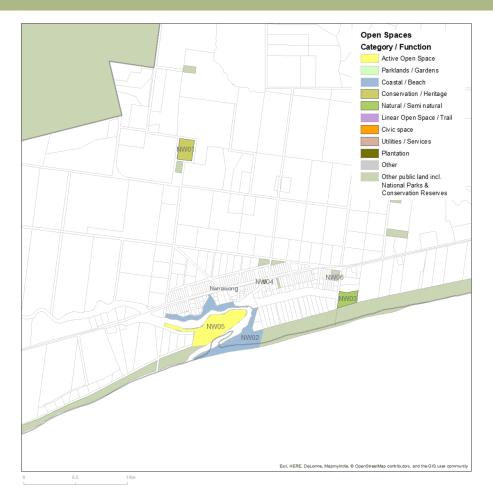

#### **Key Demographic Indicators - Precincts**

Key demographic information for each of the open space planning precincts is summarised on the precinct profile pages in Section 10 Precincts. Table 6 on the following page outlines key demographic data for each of the open space precincts, in comparison to each other, Regional Victoria and the Glenelg Shire,