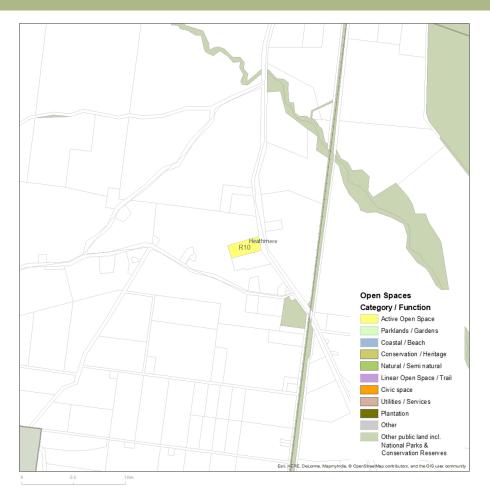

il development between Merino, Sandford and Casterton (and on to Branxholme) utilising the existing rail corridor / adjacent maintenance tracks in the context of a potential wider rail trail network across the Shire.                                                                                   | GSC, DELWP<br>VicRoads<br>Land Owner |
| <b>12.5</b> Preserve and enhance the existing heritage and landscape character of Merino through sensitive enhancements (including walk trail infrastructure and landscape treatments)                                                                                                                                                                       | GSC<br>Heritage Victoria             |

# PRECINCT I

# **HEATHMERE**

## **EXISTING OPEN SPACE NETWORK**





# KEY DEMOGRAPHIC INDICATORS



# PRECINCT OVERVIEW

Heathmere and the surrounding area is home to approximately 237 people.

The Recreation Reserve is the primary open space (Township - Rural) serving the local population, comprising open space suitable for active and passive recreation.

The Recreation Reserve includes football/cricket oval, tennis and netball courts, several clubrooms and ancillary built structures plus public toilets and play equipment.

The general condition and functionality of the Recreation Reserve is considered to be reasonable generally, with the exception of the play equipment, which is in need of upgrade.

Narrawong Flora Reserve is located close by.

With a total of 4.06ha of open space available for passive and active recreation, provision at 17.13ha per