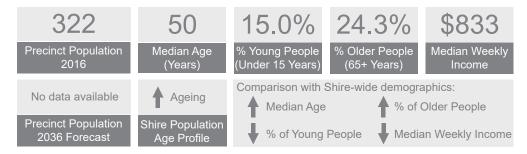

#### **Key Demographic Indicators - Precincts**

Key demographic information for each of the open space planning precincts is summarised on the precinct profile pages in Section 10 Precincts. Table 6 on the following page outlines key demographic data for each of the open space precincts, in comparison to each other, Regional Victoria and the Glenelg Shire,