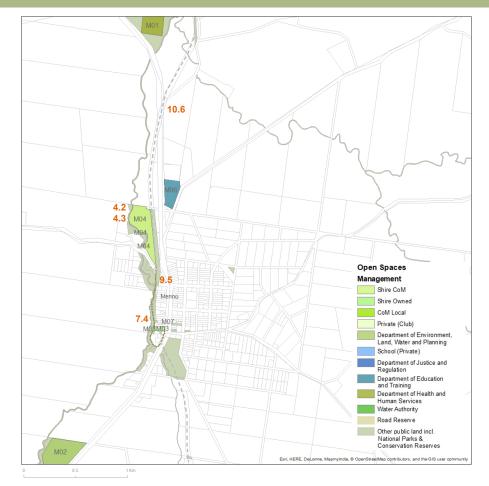

#### **Key Demographic Indicators - Precincts**

Key demographic information for each of the open space planning precincts is summarised on the precinct profile pages in Section 10 Precincts. Table 6 on the following page outlines key demographic data for each of the open space precincts, in comparison to each other, Regional Victoria and the Glenelg Shire,