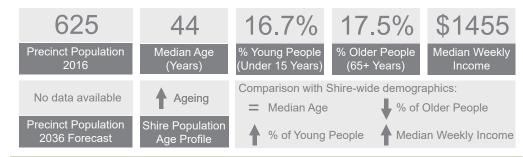

#### **Key Demographic Indicators - Precincts**

Key demographic information for each of the open space planning precincts is summarised on the precinct profile pages in Section 10 Precincts. Table 6 on the following page outlines key demographic data for each of the open space precincts, in comparison to each other, Regional Victoria and the Glenelg Shire,