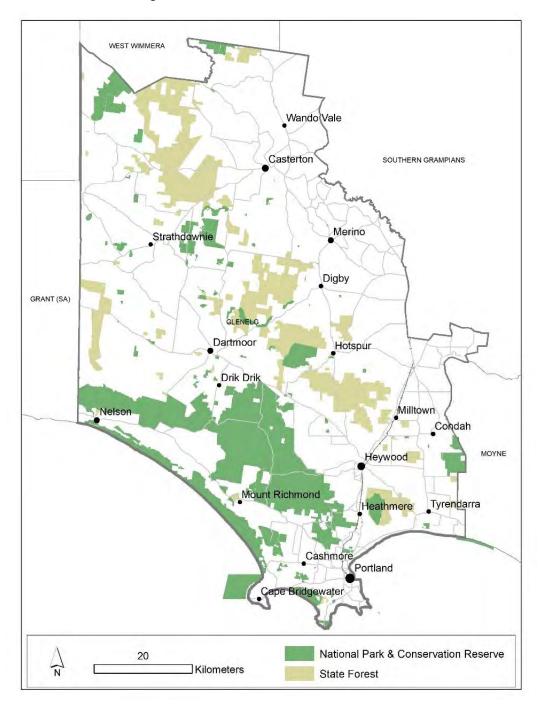

Figure 1: Location map - Glenelg Shire Council

The Glenelg Shire is located within the Great South Coast region of Victoria and covers an area of approximately 6,215 km². The population of Glenelg Shire at the 2016 census was 19,726, with approximately 70% of the Shire's population located in the main urban areas of Portland, Casterton and Heywood and the rest of the population dispersed throughout small towns, hamlets, villages and rural hinterland.