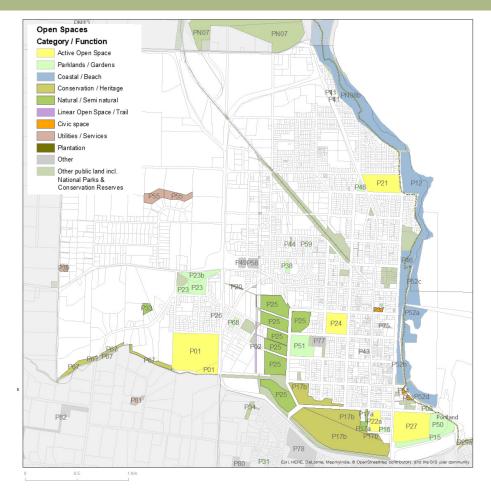

#### **Key Demographic Indicators - Precincts**

Key demographic information for each of the open space planning precincts is summarised on the precinct profile pages in Section 10 Precincts. Table 6 on the following page outlines key demographic data for each of the open space precincts, in comparison to each other, Regional Victoria and the Glenelg Shire,