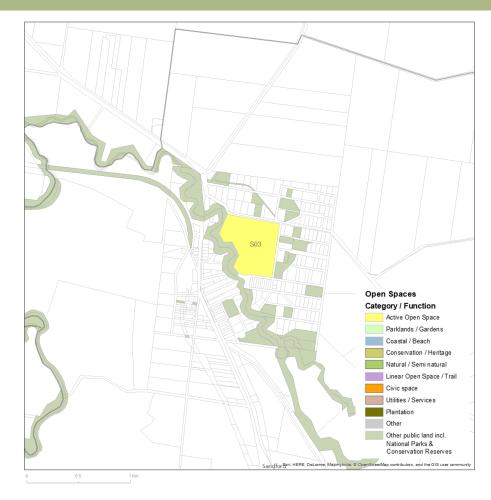

#### **Key Demographic Indicators - Precincts**

Key demographic information for each of the open space planning precincts is summarised on the precinct profile pages in Section 10 Precincts. Table 6 on the following page outlines key demographic data for each of the open space precincts, in comparison to each other, Regional Victoria and the Glenelg Shire,