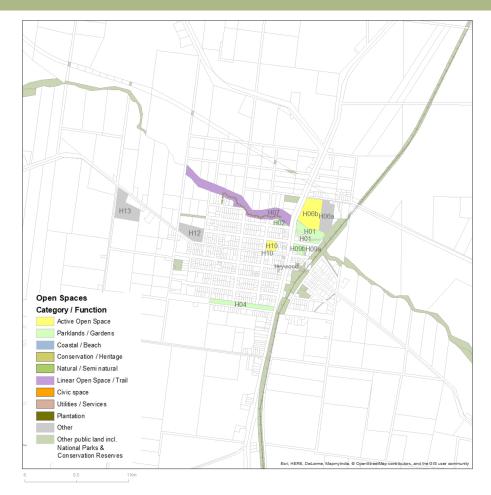

opportunities to provide improved pedestrian and cycle experiences along key arteries that provide direct access between Precinct A Portland Central and Precinct B Portland South, such as Wellington Road, Cape Nelson Road and Fawthrop Street                                                                                         | GSC                       |
| <b>12.2</b> Continue to promote heritage values associated with P28 Historical Battery through updated interpretation and enhanced landscape treatment                                                                                                                                                                                               | GSC<br>Heritage Victoria  |

# PRECINCT C

# **HEYWOOD**

## **EXISTING OPEN SPACE NETWORK**



149.2ha

23.31ha

6.43ha

16.88ha

KEY DEMOGRAPHIC INDICATORS

Shire Population

Age Profile

1,726 49 **Precinct Population** Median Age 2016 (Years)

**1**,801 Ageing

Precinct Population 2036 Forecast

16.4%

% Young People Under 15 Years)

23.3%

% Older People (65+ Years)

\$961

Median Weekly

Comparison with Shire-wide demographics:

Median Age

= % of Young People

% of Older People

Median Weekly Income

## PRECINCT OVERVIEW

Heywood is home to approximately 1,726 people with the majority of residents living within the township. The township supports a range of commercial, industrial and community land uses. Located on the Fitzroy River, the river corridor is a significant feature of the town.

Key open spaces supporting passive recreation activities in Heywood include H01 Fitzr