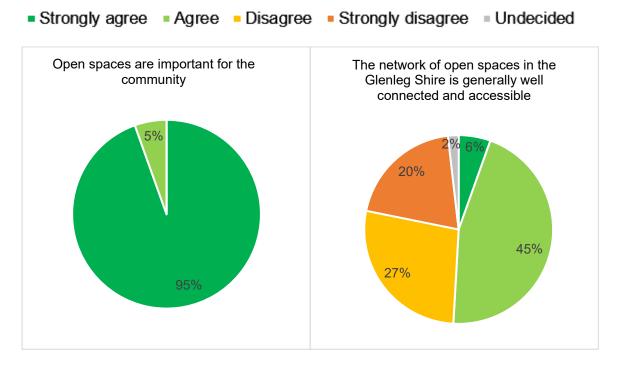

## 2.1 Importance & Benefits of Open Space

Open spaces in the Glenelg Shire are an integral part of the lifestyle on offer. Living in the townships of the Glenelg Shire offers the opportunity to establish a connection with the natural environment and the local community. This lifestyle is supported by the Shire's network of open spaces which provide space for community events, sport and recreation, nature appreciation and to allow locals and visitors to experience the natural beauty of the area. Table 2 identifies some key benefits of open space to the community, with reference to use and functions of these spaces.