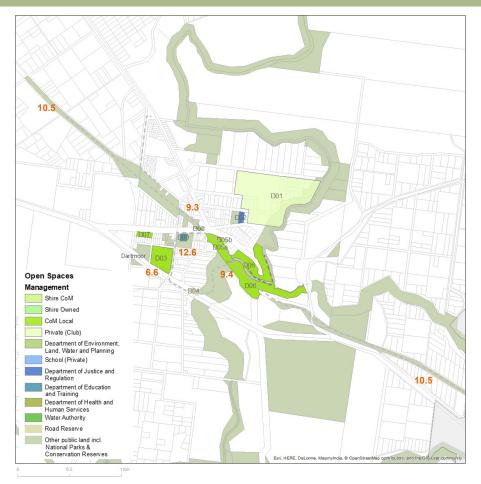

#### **Key Demographic Indicators - Precincts**

Key demographic information for each of the open space planning precincts is summarised on the precinct profile pages in Section 10 Precincts. Table 6 on the following page outlines key demographic data for each of the open space precincts, in comparison to each other, Regional Victoria and the Glenelg Shire,