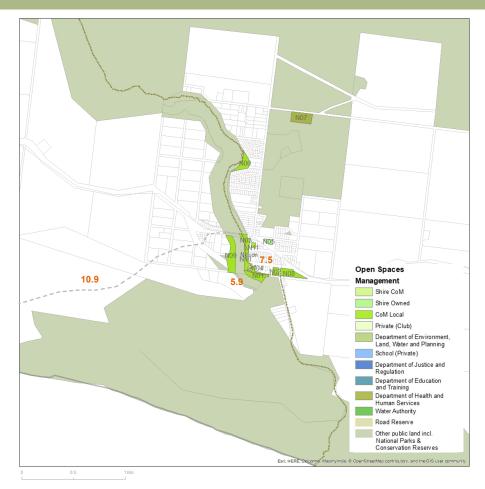

#### **Key Demographic Indicators - Precincts**

Key demographic information for each of the open space planning precincts is summarised on the precinct profile pages in Section 10 Precincts. Table 6 on the following page outlines key demographic data for each of the open space precincts, in comparison to each other, Regional Victoria and the Glenelg Shire,