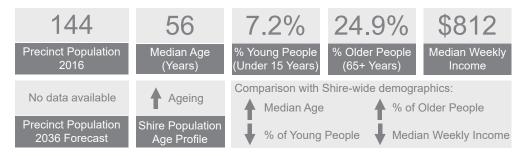

#### **Key Demographic Indicators - Precincts**

Key demographic information for each of the open space planning precincts is summarised on the precinct profile pages in Section 10 Precincts. Table 6 on the following page outlines key demographic data for each of the open space precincts, in comparison to each other, Regional Victoria and the Glenelg Shire,