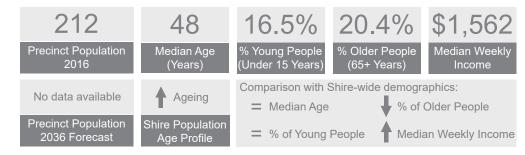

| Lead Partners |
|--------------------------------------------------------------------------------------------------------------------------------------------------------------------------------------------------------------------------------------------------|---------------|
| <b>6.7</b> Undertake progressive maintenance/upgrades to open space infrastructure in R10 Heathmere Recreation Reserve, including play equipment, in line with GSC Open Space Infrastructure Development Standards and GSC Open Space Guidelines | User Groups   |

# PRECINCT J

# **TYRENDARRA**

## **EXISTING OPEN SPACE NETWORK**





# KEY DEMOGRAPHIC INDICATORS



## PRECINCT OVERVIEW

Tyrendarra is located at the eastern gateway to the Shire and services as the southern gateway to the Budj Bim National Landscape. The settlement and surrounding area is home to approximately 212 people.

The Recreation Reserve is the primary open space (Township - Rural) serving the local population, comprising open space suitable for active and passive recreation.

The Recreation Reserve includes football/cricket oval, tennis and netball courts, main clubroom and ancillary buildings associated with local Show, plus play equipment. The general condition and functionality of the Recreation Reserve is considered to be good.

Other public land exists following Darlot Creek and links the Recreation Reserve with the Budj Bim Cultural Landscape.

With a total of 4.42ha o