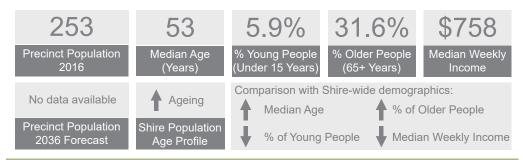

#### **Key Demographic Indicators - Precincts**

Key demographic information for each of the open space planning precincts is summarised on the precinct profile pages in Section 10 Precincts. Table 6 on the following page outlines key demographic data for each of the open space precincts, in comparison to each other, Regional Victoria and the Glenelg Shire,