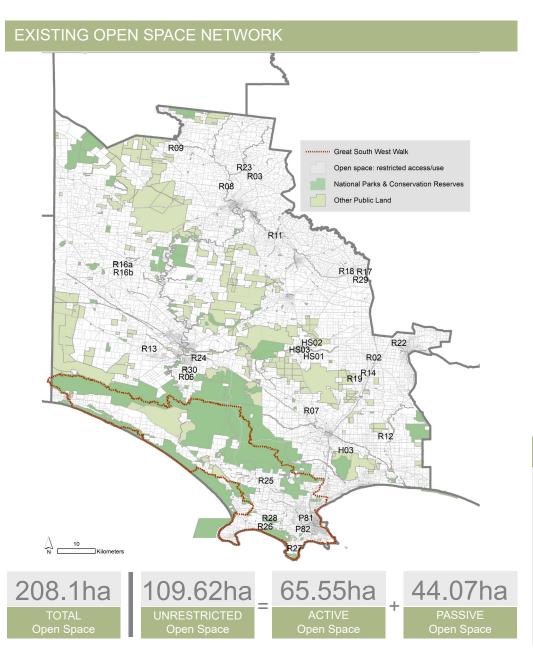

Document Set ID: 2557377 Version: 1, Version Date: 16/05/2019 Key planning policy implications for open space planning that have been considered in the development of the GSOSS include:

- Open space planning should adopt the hierarchy of settlements as outlined in the Glenelg Planning Scheme (Clause 21.02-2). Where possible, precincts should reflect existing settlement boundaries.
- Open space planning should consider open space requirements for a range of growth scenarios including population growth (id.community), population decline (Victoria in the Future) and population stabilisation (i.e. no net loss/gain).
- Open space planning should identify opportunities to enable open space and recreational
  assets to adapt to changing community needs and demands. There needs to be recognition
  that open spaces can and should change over time, particularly as demographic impacts are
  felt.
- Open space should be accessible, ideally residents will have access to quality open space within walking distance of their dwelling. Open space provision should be assessed against established benchmarks (Clause 56.02).
- Open space areas should be designed and managed for multiple uses. Where possible, the open space network should incorporate areas of environmental sensitivity such as coastal areas, rivers and wetlands.
- Gaps in the existing open space network should be identified. Opportunities should be explored to improve the linkages and built upon the existing network.
- Open space planning should support the development of the tourism sector to improve access to regional tourism assets such as National parks, the Budj Bim National Landscape and Great South West Walk.
- The objectives, strategic directions and recommendations of the GSOSS should be consistent with and advance recommendations contained in relevant Structure Plans, such as recent plans prepared for Cape Bridgewater and Casterton.