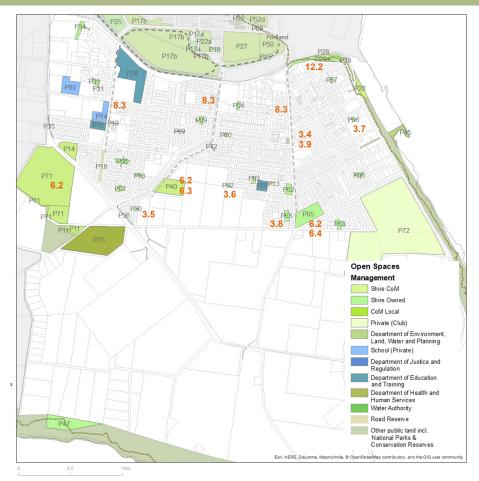

#### **Key Demographic Indicators - Precincts**

Key demographic information for each of the open space planning precincts is summarised on the precinct profile pages in Section 10 Precincts. Table 6 on the following page outlines key demographic data for each of the open space precincts, in comparison to each other, Regional Victoria and the Glenelg Shire,