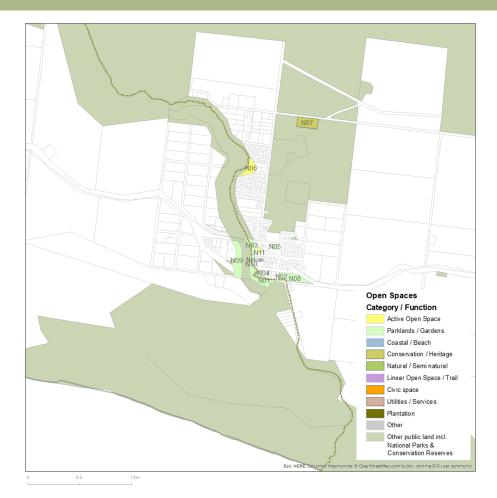

ance/upgrades to open space infrastructure in R21 Tyrendarra Recreation Reserve, in line with GSC Open Space Infrastructure Development Standards and GSC Open Space Guidelines                                                                                                                       | Local CoM<br>User Groups                       |
| 12.8 Further investigate the development of a recreation trail linking R21 Tyrendarra Recreation Reserve with the Tyrendarra Indigenous Protected Area (approximately 1.5km to the north), with an alignment broadly following Darlot Creek with a focus on protecting and promoting the areas significant cultural and environmental values. | GSC<br>Winda-Mara<br>Aboriginal<br>Corporation |

## PRECINCT K

## **NELSON**

### **EXISTING OPEN SPACE NETWORK**





## KEY DEMOGRAPHIC INDICATORS



### PRECINCT OVERVIEW

Nelson and the surrounding area is home to approximately 190 people. The township is located on the banks of the Glenelg River and supports a limited range of commercial and community land uses. Nelson is a popular holiday resort which supports a corner store, service station, and visitor information centre. The Glenelg River is a significant open space feature within the township.

Key open spaces supporting passive recreation activities in Nelson include the boat ramp, Riverside Reserves East and West, Bridge Park and Cameron Park. Open spaces supporting active recreation is limited to the tennis court. The boat ramp and Isle of Bags enable access to the river and a range of water sport pursuits. Local open spaces are Annie Kerr