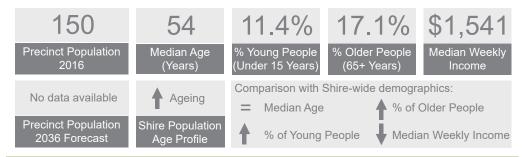

te to the springs, improving the visual amenity (and visibility) of the springs and providing interpretation signage                                               | CoM<br>Water Authority                          |
| 12.7 Review opportunities to develop a 'town discovery/heritage walk' that connects key open spaces and community facilities such as R04 Digby Memorial Park, R05 Digby Springs, the town's heritage features and main amenities (e.g. General Store). Consider use of consistent landscape treatments (e.g. footpath surface, tree planting) and wayfinding/interpretation signage | GSC<br>CoM Water Authority<br>Heritage Victoria |

## CAPE BRIDGEWATER

### EXISTING OPEN SPACE NETWORK





1.58ha

JNRESTRICTED
Open Space

0.00ha

1.58ha

PASSIVE Open Space

## KEY DEMOGRAPHIC INDICATORS



### PRECINCT OVERVIEW

Cape Bridgewater is small coastal settlement, primarily of residential nature, located approximately 18 kilometres south-west of Portland.

Cape Bridgewater performs an important recreation and tourism role in the region. The settlement itself is home to approximately 80 people, and as such, there are limited commercial facilities.

The key open space supporting passive recreation activities is the Bridgewater Bay Foreshore Reserve (Township Rural), with the adjacent beach and ocean offering opportunities for active recreation activities, in particular water-based activities.

There is limited infrastructure provided to support informal recreation, such as public seating, shade, picnic/BBQ areas, footpath network, play equipment. There is no provision for active (s