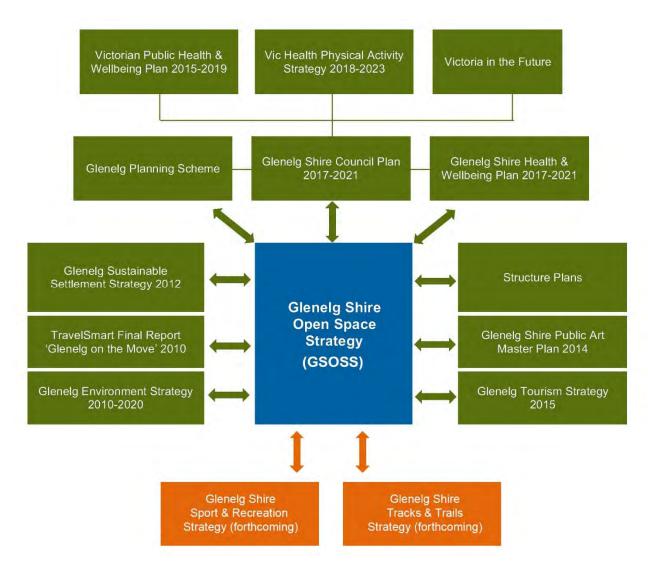

## 3.2 Policy Context

A review of the Shire's settlement framework, land use zones, existing planning controls and local policies in the Glenelg Planning Scheme, adopted Council policy and other factors relevant to open space planning has been undertaken.

The policy objectives of various State and local policies, strategies and plans will influence the preparation of the GSOSS. The following have been identified as being the most relevant to the preparation of the strategy.

**Figure 2: Policy Context GSOSS** 

The strategies and planning policy documents listed below have informed the development of the GSOSS: