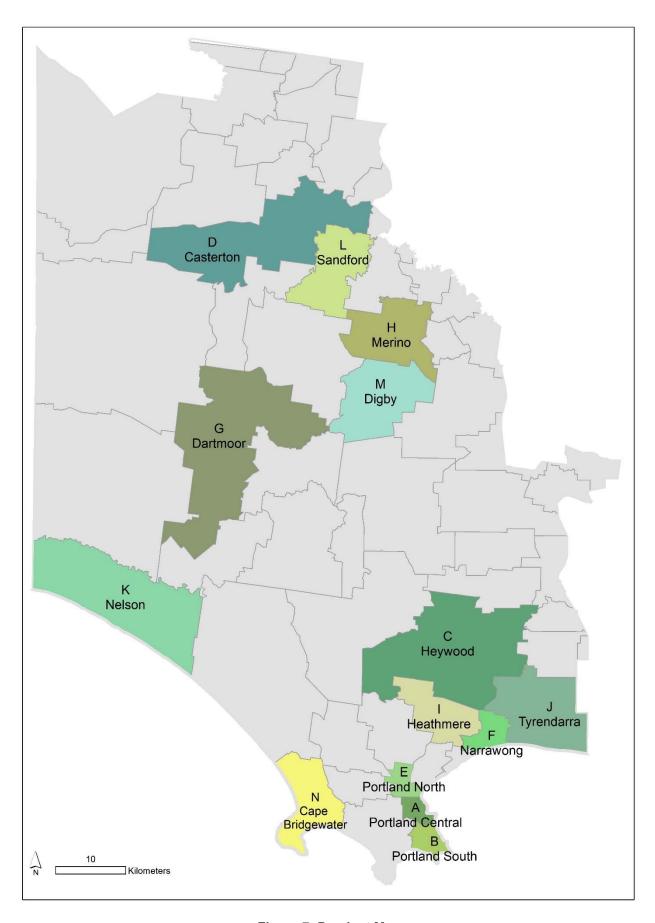

#### **Key Demographic Indicators - Precincts**

Key demographic information for each of the open space planning precincts is summarised on the precinct profile pages in Section 10 Precincts. Table 6 on the following page outlines key demographic data for each of the open space precincts, in comparison to each other, Regional Victoria and the Glenelg Shire,