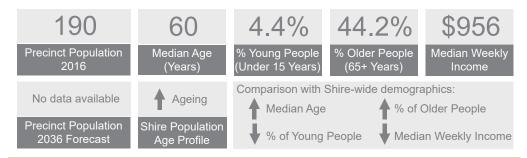

#### **Key Demographic Indicators - Precincts**

Key demographic information for each of the open space planning precincts is summarised on the precinct profile pages in Section 10 Precincts. Table 6 on the following page outlines key demographic data for each of the open space precincts, in comparison to each other, Regional Victoria and the Glenelg Shire,