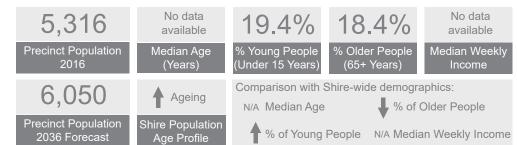

#### **Key Demographic Indicators - Precincts**

Key demographic information for each of the open space planning precincts is summarised on the precinct profile pages in Section 10 Precincts. Table 6 on the following page outlines key demographic data for each of the open space precincts, in comparison to each other, Regional Victoria and the Glenelg Shire,