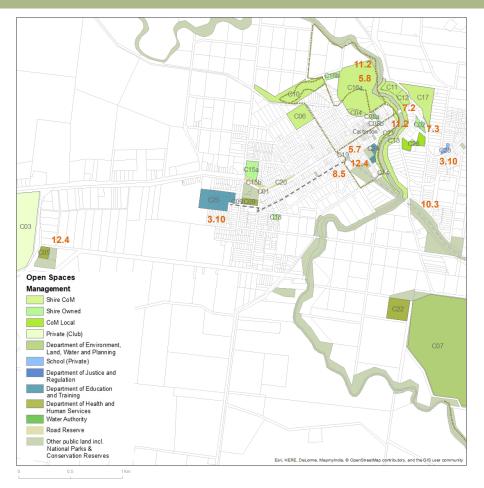

#### **Key Demographic Indicators - Precincts**

Key demographic information for each of the open space planning precincts is summarised on the precinct profile pages in Section 10 Precincts. Table 6 on the following page outlines key demographic data for each of the open space precincts, in comparison to each other, Regional Victoria and the Glenelg Shire,