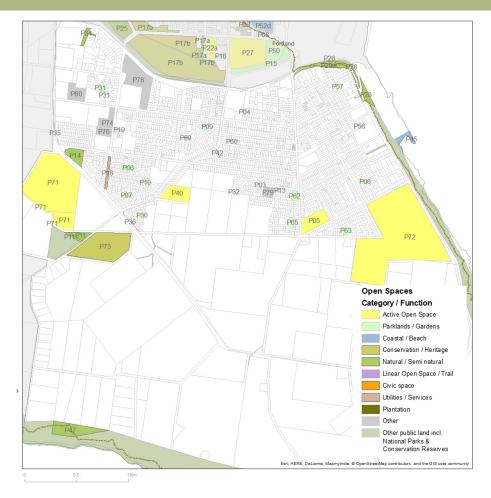

#### **Key Demographic Indicators - Precincts**

Key demographic information for each of the open space planning precincts is summarised on the precinct profile pages in Section 10 Precincts. Table 6 on the following page outlines key demographic data for each of the open space precincts, in comparison to each other, Regional Victoria and the Glenelg Shire,