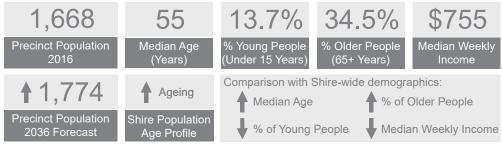

#### **Key Demographic Indicators - Precincts**

Key demographic information for each of the open space planning precincts is summarised on the precinct profile pages in Section 10 Precincts. Table 6 on the following page outlines key demographic data for each of the open space precincts, in comparison to each other, Regional Victoria and the Glenelg Shire,