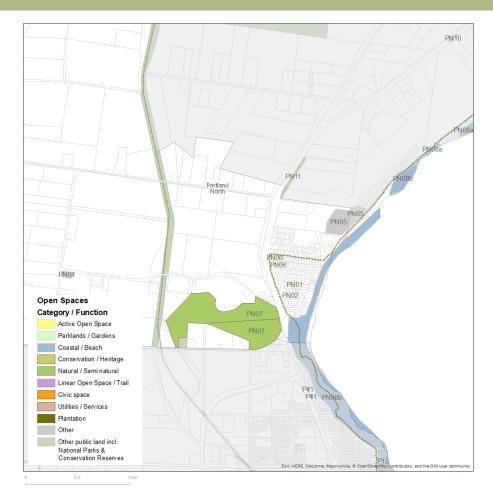

#### **Key Demographic Indicators - Precincts**

Key demographic information for each of the open space planning precincts is summarised on the precinct profile pages in Section 10 Precincts. Table 6 on the following page outlines key demographic data for each of the open space precincts, in comparison to each other, Regional Victoria and the Glenelg Shire,