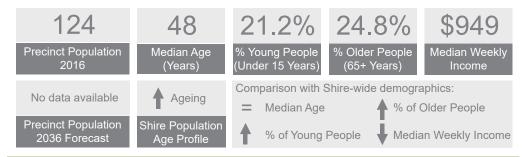

#### **Key Demographic Indicators - Precincts**

Key demographic information for each of the open space planning precincts is summarised on the precinct profile pages in Section 10 Precincts. Table 6 on the following page outlines key demographic data for each of the open space precincts, in comparison to each other, Regional Victoria and the Glenelg Shire,