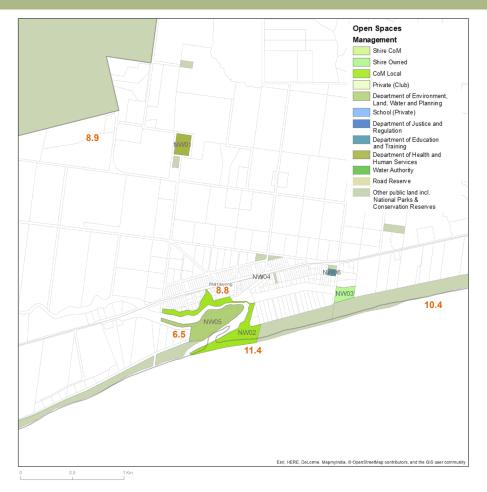

#### **Key Demographic Indicators - Precincts**

Key demographic information for each of the open space planning precincts is summarised on the precinct profile pages in Section 10 Precincts. Table 6 on the following page outlines key demographic data for each of the open space precincts, in comparison to each other, Regional Victoria and the Glenelg Shire,