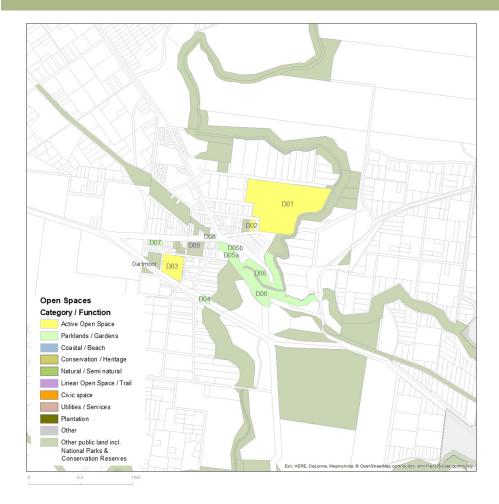

#### **Key Demographic Indicators - Precincts**

Key demographic information for each of the open space planning precincts is summarised on the precinct profile pages in Section 10 Precincts. Table 6 on the following page outlines key demographic data for each of the open space precincts, in comparison to each other, Regional Victoria and the Glenelg Shire,