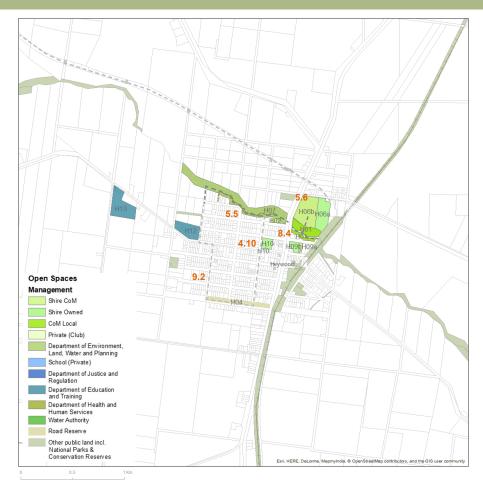

ge Green is noted as having heritage significance. Open space facilities and support infrastructure are noted as being in good to very good condition.

With a total of 23.31ha of open space available for passive and active recreation, provision at 15.10ha per thousand people compares well with industry benchmarks, as does active open space at 3.14ha per thousand people. A further 125.85ha of open space is identified with some level of restricted access or use.

Based on analysis of walkable catchments the majority of properties in residential areas are located within 400m of a neighbourhood open space or above. The majority of residential properties are within 1km of active open space. The off road shared use path provide a link

# PRECINCT C

# **HEYWOOD**

# PROPOSED OPEN SPACE NETWORK











# PRECINCT SPECIFIC ACTIONS

| Key Strategy / Action                                                                                                                                                                                                                                                                                                                                                                          | Lead Partners                                                            |
|----------------------------------------------------------------------------------------------------------------------------------------------------------------------------------------------------------------------------------------------------------------------------------------------------------