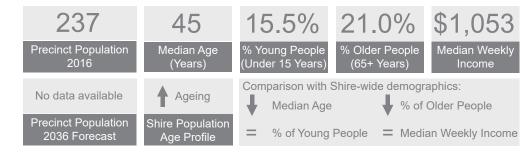

dford and Casterton (and on to Branxholme) utilising the existing rail corridor / adjacent maintenance tracks in the context of a potential wider rail trail network across the Shire.                                                                                   | GSC, DELWP<br>VicRoads<br>Land Owner |
| <b>12.5</b> Preserve and enhance the existing heritage and landscape character of Merino through sensitive enhancements (including walk trail infrastructure and landscape treatments)                                                                                                                                                                       | GSC<br>Heritage Victoria             |

# PRECINCT I

# **HEATHMERE**

## **EXISTING OPEN SPACE NETWORK**





# KEY DEMOGRAPHIC INDICATORS



# PRECINCT OVERVIEW

Heathmere and the surrounding area is home to approximately 237 people.

The Recreation Reserve is the primary open space (Township - Rural) serving the local population, comprising open space suitable for active and passive recreation.

The Recreation Reserve includes football/cricket oval, tennis and netball courts, several clubrooms and ancillary built structures plus public toilets and play equipment.

The general condition and functionality of the Recreation Reserve is considered to be reasonable generally, with the exception of the play equipment, which is in need of upgrade.

Narrawong Flora Reserve is located close by.

With a total of 4.06ha of open space available for passive and active recreation, provision at 17.13ha per thousand people compares well with