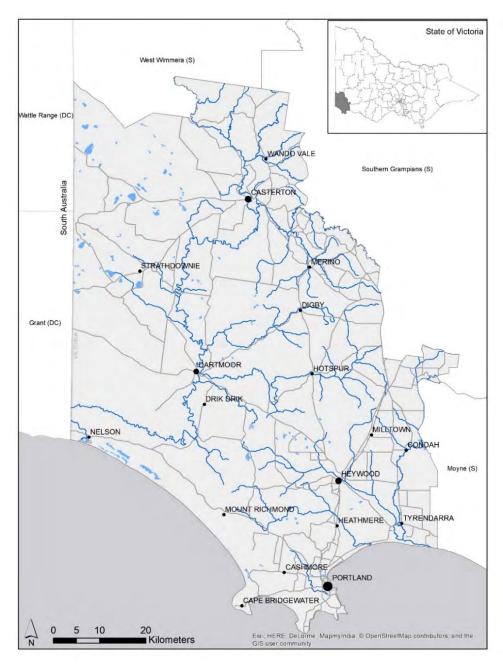

## 3.1 About the Glenelg Shire

The Glenelg Shire is located in the south-western corner of Victoria. It is bordered by South Australia to the west, Southern Ocean coastline to the south, Moyne Shire to the east, Southern Grampians Shire to the north-east and West Wimmera Shire to the north. Figure 1 shows the geographic location of the Glenelg Shire in the context of Victoria and its towns, roads and waterways.

Figure 1: Location map - Glenelg Shire Council

The Glenelg Shire is located within the Great South Coast region of Victoria and covers an area of approximately 6,215 km². The population of Glenelg Shire at the 2016 census was 19,726, with approximately 70% of the Shire's population located in the main urban areas of Portland, Casterton and Heywood and the rest of the population dispersed throughout small towns, hamlets, villages and rural hinterland.