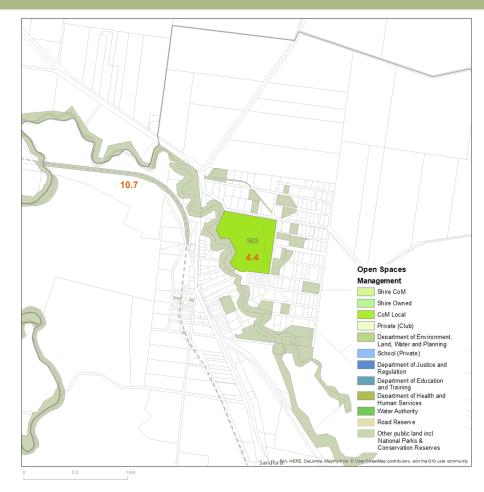

#### **Key Demographic Indicators - Precincts**

Key demographic information for each of the open space planning precincts is summarised on the precinct profile pages in Section 10 Precincts. Table 6 on the following page outlines key demographic data for each of the open space precincts, in comparison to each other, Regional Victoria and the Glenelg Shire,