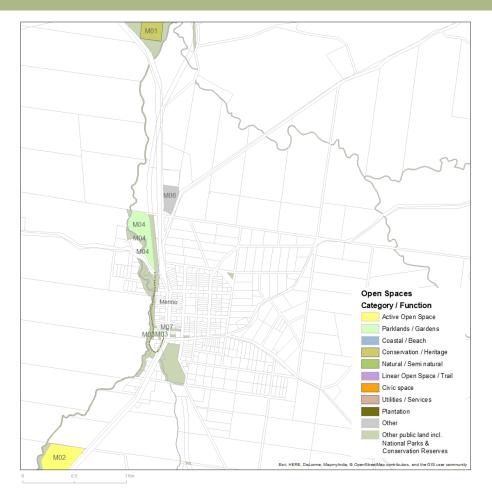

#### **Key Demographic Indicators - Precincts**

Key demographic information for each of the open space planning precincts is summarised on the precinct profile pages in Section 10 Precincts. Table 6 on the following page outlines key demographic data for each of the open space precincts, in comparison to each other, Regional Victoria and the Glenelg Shire,