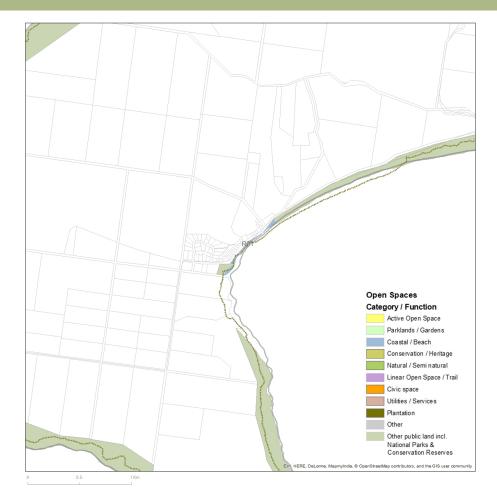

clear visitor destination/point of interest, with consideration given to formalising a clear access route to the springs, improving the visual amenity (and visibility) of the springs and providing interpretation signage                                               | CoM<br>Water Authority                          |
| 12.7 Review opportunities to develop a 'town discovery/heritage walk' that connects key open spaces and community facilities such as R04 Digby Memorial Park, R05 Digby Springs, the town's heritage features and main amenities (e.g. General Store). Consider use of consistent landscape treatments (e.g. footpath surface, tree planting) and wayfinding/interpretation signage | GSC<br>CoM Water Authority<br>Heritage Victoria |

## CAPE BRIDGEWATER

### EXISTING OPEN SPACE NETWORK





1.58ha

JNRESTRICTED
Open Space

0.00ha

1.58ha

PASSIVE Open Space

## KEY DEMOGRAPHIC INDICATORS



### PRECINCT OVERVIEW

Cape Bridgewater is small coastal settlement, primarily of residential nature, located approximately 18 kilometres south-west of Portland.

Cape Bridgewater performs an important recreation and tourism role in the region. The settlement itself is home to approximately 80 people, and as such, there are limited commercial facilities.

The key open space supporting passive recreation activities is the Bridgewater Bay Foreshore Reserve (Township Rural), with the adjacent beach and ocean offering opportunities for active recreation activities, in particular water-based activities.

There is limited infrastructure provided to support informal recreation, such as public