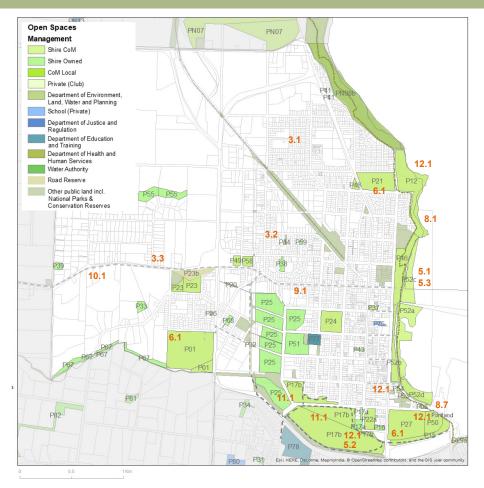

#### **Key Demographic Indicators - Precincts**

Key demographic information for each of the open space planning precincts is summarised on the precinct profile pages in Section 10 Precincts. Table 6 on the following page outlines key demographic data for each of the open space precincts, in comparison to each other, Regional Victoria and the Glenelg Shire,