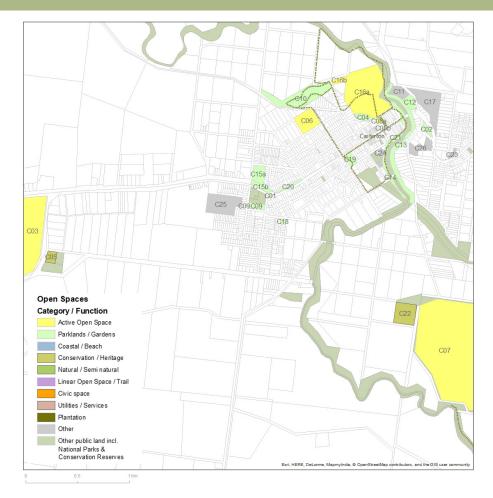

path surface, tree planting) and wayfinding/interpretation signage                                                                                                                               | Local CoM<br>Community Groups                                            |
| <b>10.2</b> Consider the feasibility of a rail trail development between Heywood and Dartmoor utilising the existing rail corridor / adjacent maintenance tracks in the context of a potential wider rail trail network across the Shire.                                                                                                                                                      | GSC, DELWP<br>VicRoads<br>Land Owner                                     |

# PRECINCT D

# **CASTERTON**

## **EXISTING OPEN SPACE NETWORK**



167.6ha

40.71ha 16.98ha

23.73ha

KEY DEMOGRAPHIC INDICATORS



## PRECINCT OVERVIEW

Casterton is home to approximately 1,668 people with the majority of residents living within the township. The township is located in a valley by the Glenelg River and supports a range of commercial, industrial and community land uses.

Key open spaces supporting passive recreation activities in Casterton include the network of open spaces adjacent to the river including parts of C16 Island Park, C10 Ess Lagoon, C21 Rotary Park and C04 Memorial Park; one other notable passive recreation space away from the river is C15 Goodman Park, C12 Masonic Park and C13/C14 Riverside Reserves Fast & West provide further open spaces adjacent to the river.

A series of Local open spaces catering to passive recreation