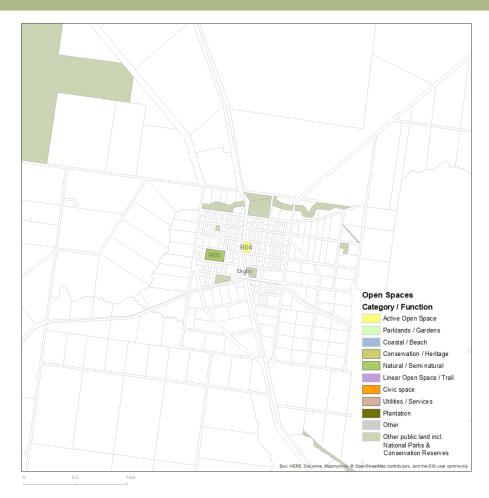

#### **Key Demographic Indicators - Precincts**

Key demographic information for each of the open space planning precincts is summarised on the precinct profile pages in Section 10 Precincts. Table 6 on the following page outlines key demographic data for each of the open space precincts, in comparison to each other, Regional Victoria and the Glenelg Shire,