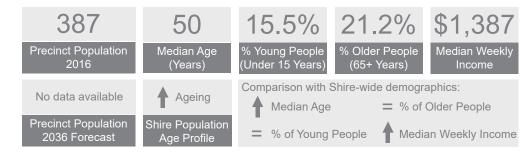

#### **Key Demographic Indicators - Precincts**

Key demographic information for each of the open space planning precincts is summarised on the precinct profile pages in Section 10 Precincts. Table 6 on the following page outlines key demographic data for each of the open space precincts, in comparison to each other, Regional Victoria and the Glenelg Shire,