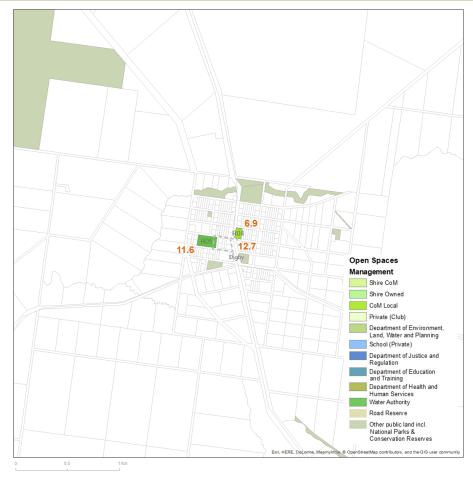

ities and also has a tennis court; facilities include BBQ, shelter, seating, public toilets, play equipment and defined path network. The condition and functionality of the Memorial Park is considered to be good generally, however there is a need to review the condition of the tennis court.

Digby Springs Reserve is a Local open space; infrastructure is limited to fencing around the springs.

With a total of 2.43ha of open space available for passive and active recreation, provision at 19.59ha per thousand people compares well with industry benchmarks.

Based on analysis of walkable catchments the majority of properties in residential areas are located within 300m of a Local open space or 400m of a neighbourhood open space or above.

## PRECINCT M

# DIGBY

## PROPOSED OPEN SPACE NETWORK











## PRECINCT SPECIFIC ACTIONS

| Key Strategy / Action                                                                                                                                                                                                                                                                                                                                                               | Lead Partners                                   |
|---------------------------------------------------------------------------------------------------------------------------------------------------------------------------------------------------------------------------------------------------------------------------------------------------------------------------------------------