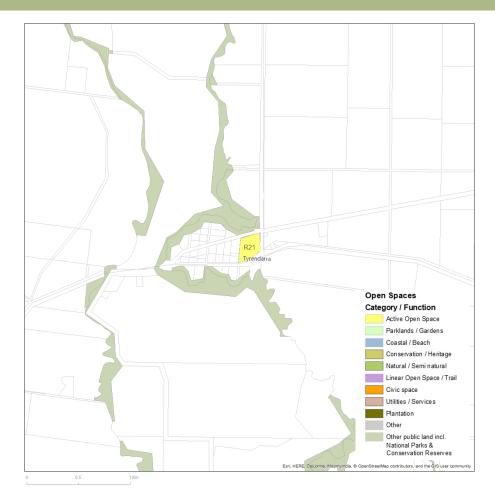

| Lead Partners |
|--------------------------------------------------------------------------------------------------------------------------------------------------------------------------------------------------------------------------------------------------|---------------|
| <b>6.7</b> Undertake progressive maintenance/upgrades to open space infrastructure in R10 Heathmere Recreation Reserve, including play equipment, in line with GSC Open Space Infrastructure Development Standards and GSC Open Space Guidelines | User Groups   |

# PRECINCT J

# **TYRENDARRA**

## **EXISTING OPEN SPACE NETWORK**





# KEY DEMOGRAPHIC INDICATORS



## PRECINCT OVERVIEW

Tyrendarra is located at the eastern gateway to the Shire and services as the southern gateway to the Budj Bim National Landscape. The settlement and surrounding area is home to approximately 212 people.

The Recreation Reserve is the primary open space (Township - Rural) serving the local population, comprising open space suitable for active and passive recreation.

The Recreation Reserve includes football/cricket oval, tennis and netball courts, main clubroom and ancillary buildings associated with local Show, plus play equipment. The general condition and functionality of the Recreation Reserve is considered to be good.

Other public land exists following Darlot Creek and links the Recreation Reserve with the Budj Bim Cultural La