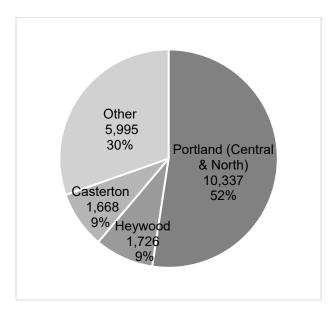

The key population centres of the Glenelg Shire are Portland, Heywood and Casterton. Collectively, these townships were home to 70% of Glenelg Shire residents in 2016, with the other 30% of the population dispersed throughout small towns, hamlets, villages and rural hinterland<sup>iv</sup>.

Figure 3: Population distribution (estimated resident population)